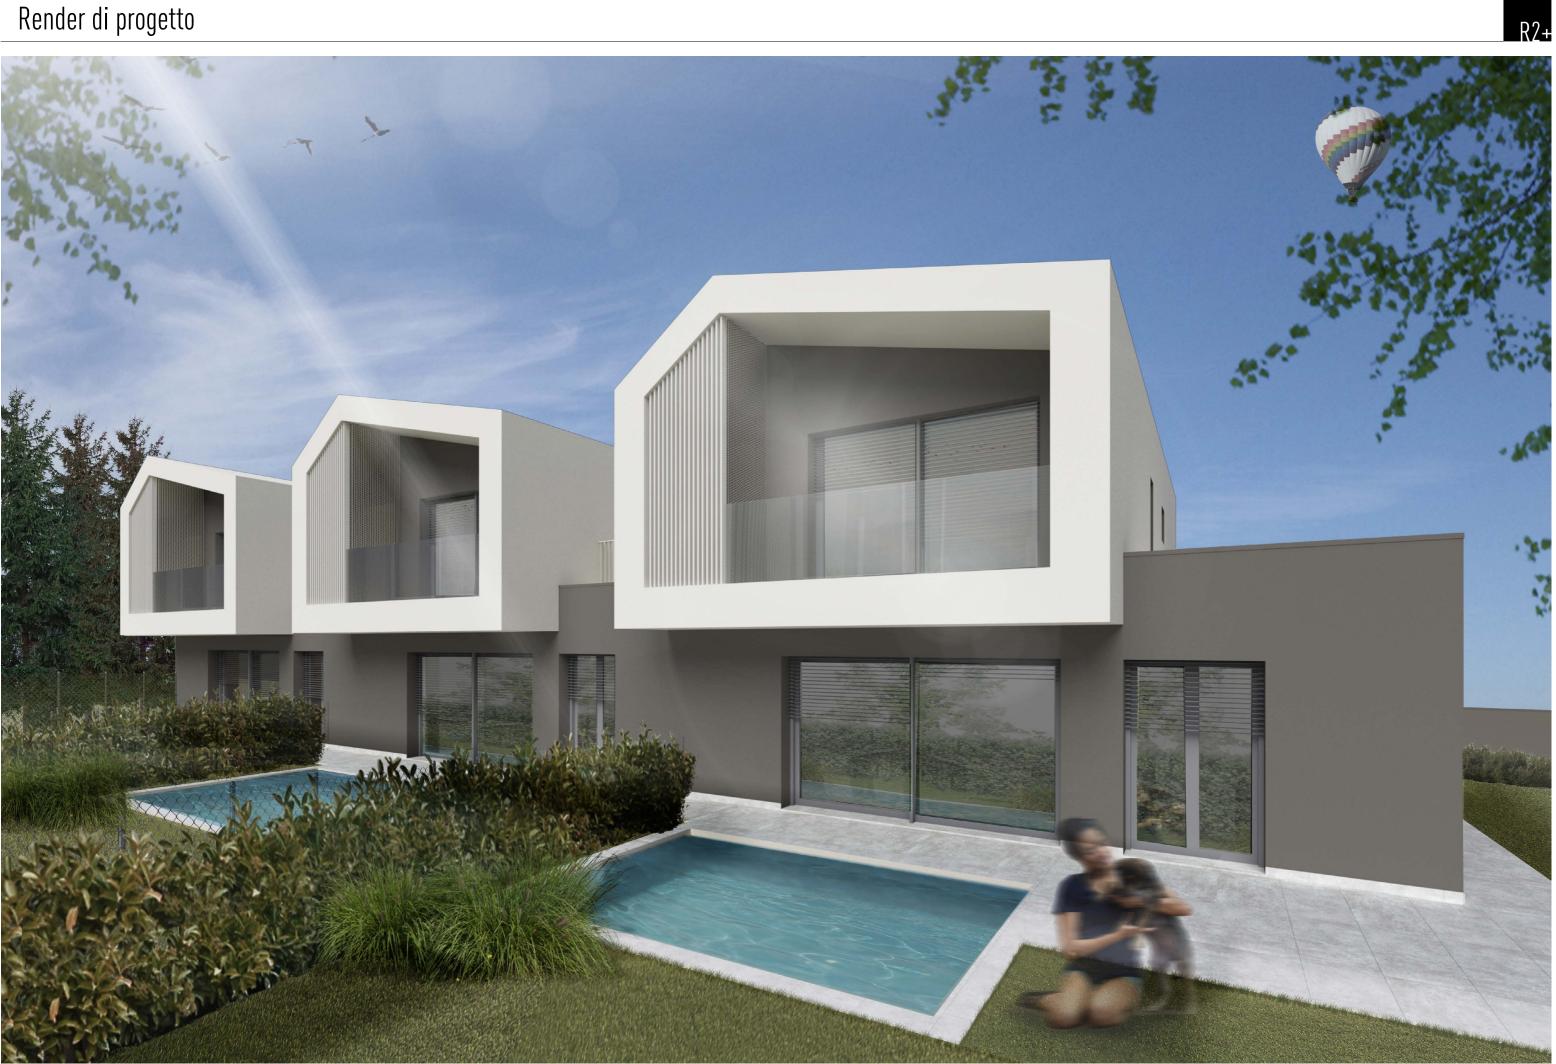

# NUOVO INTERVENTO RESIDENZIALE

## Usmate Velate (MB)



TEAM

Project manager | architect Mario REDAELLI Team manager | architect Federico TAGLIABUE Architect | architect Federica RIVA Architect | architect Fabio Samuele FUMAGALLI Interior designer | Interior designer Giulia COLOMBO

> COMMITTENTE Immobiliare Il Cavetto srl

#### **ALBUM VENDITA**

### per ricevuta e accettazione

## Render di progetto



## Render di progetto

















R2+





R2+



### Piante villa A

R2+

| L |
|---|
|   |

- 01 Ingresso
- 02 Bagno zona giorno
- D3 Soggiorno pranzo cucina
  O4 Autorimessa
  O5 Disimpegno zona notte
  O6 Camera singola 01
  O7 Camera singola 02

- 08 Bagno zona notte 01
- 09 Ripostiglio
- 10 Bagno zona notte O2
- 11 Camera matrimoniale

Balcone 01 Balcone O2 Piscina Giardino e camminamenti

| velux<br>copertura<br>n praticabile |  |
|-------------------------------------|--|
|                                     |  |



#### Piante villa B

R2+



#### LEGENDA LOCALI

- 01 Ingresso
- 02 Bagno zona giorno
- 03 Soggiorno pranzo
- 04 Cucina
- 05 Autorimessa
- 06 Disimpegno zona notte
- 07 Camera singola 01
- 08 Camera singola 02
- 09 Bagno zona notte 01
- 10 Ripostiglio
- Bagno zo