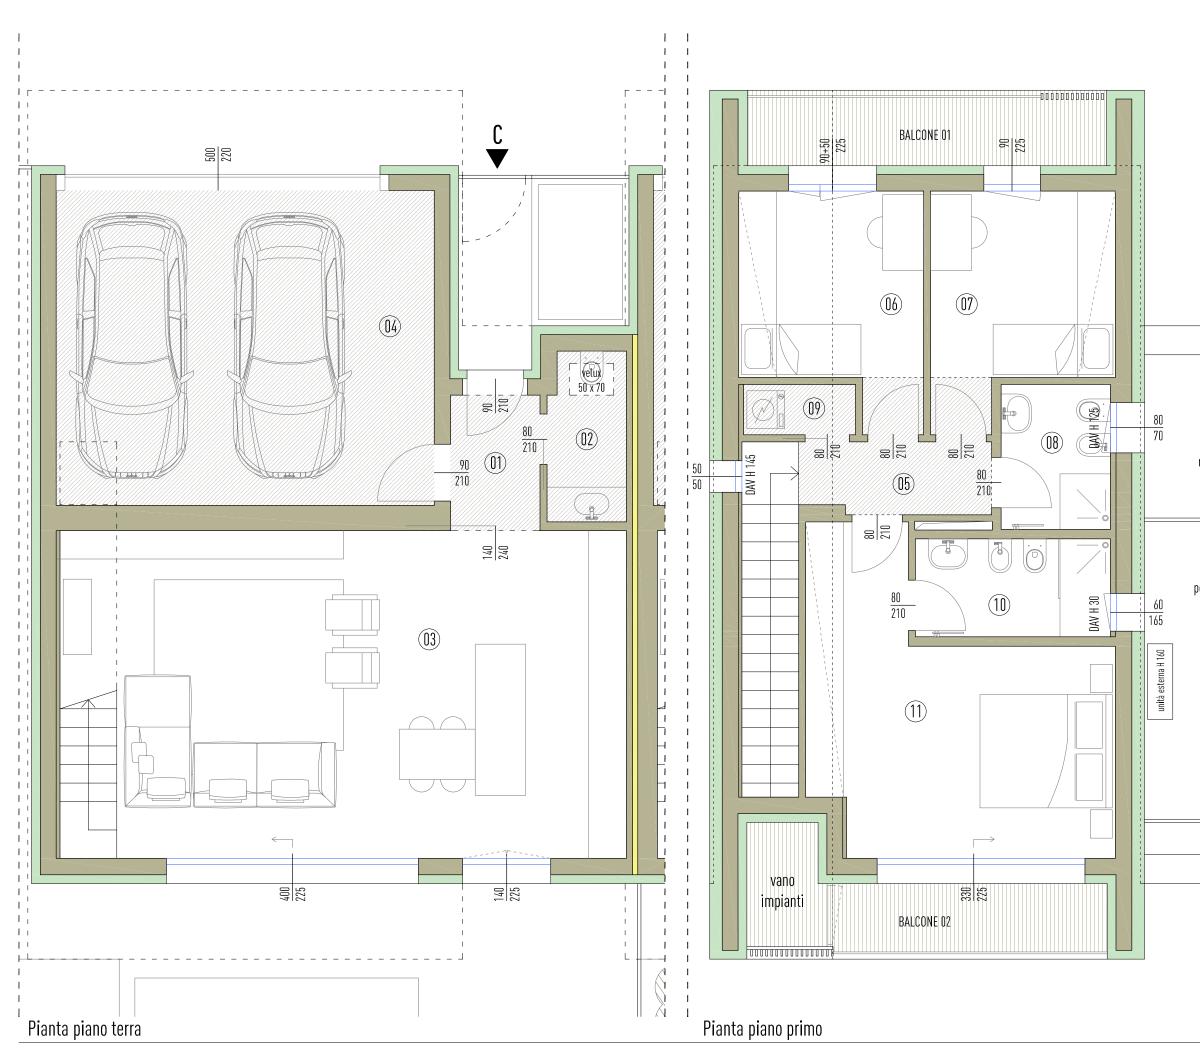

#### Piante villa C

R2+

#### LEGENDA LOCALI

- 01 Ingresso
- 02 Bagno zona giorno
- 03 Soggiorno pranzo cucina 04 Autorimessa
- 05 Disimpegno zona notte 06 Camera singola 01
- 07 Camera singola 02
- 08 Bagno zona notte 01
- 09 Ripostiglio
- 10 Bagno zona notte O2
- 11 Camera matrimoniale

Balcone 01 Balcone O2 Terrazzo Piscina Giardino e camminamenti