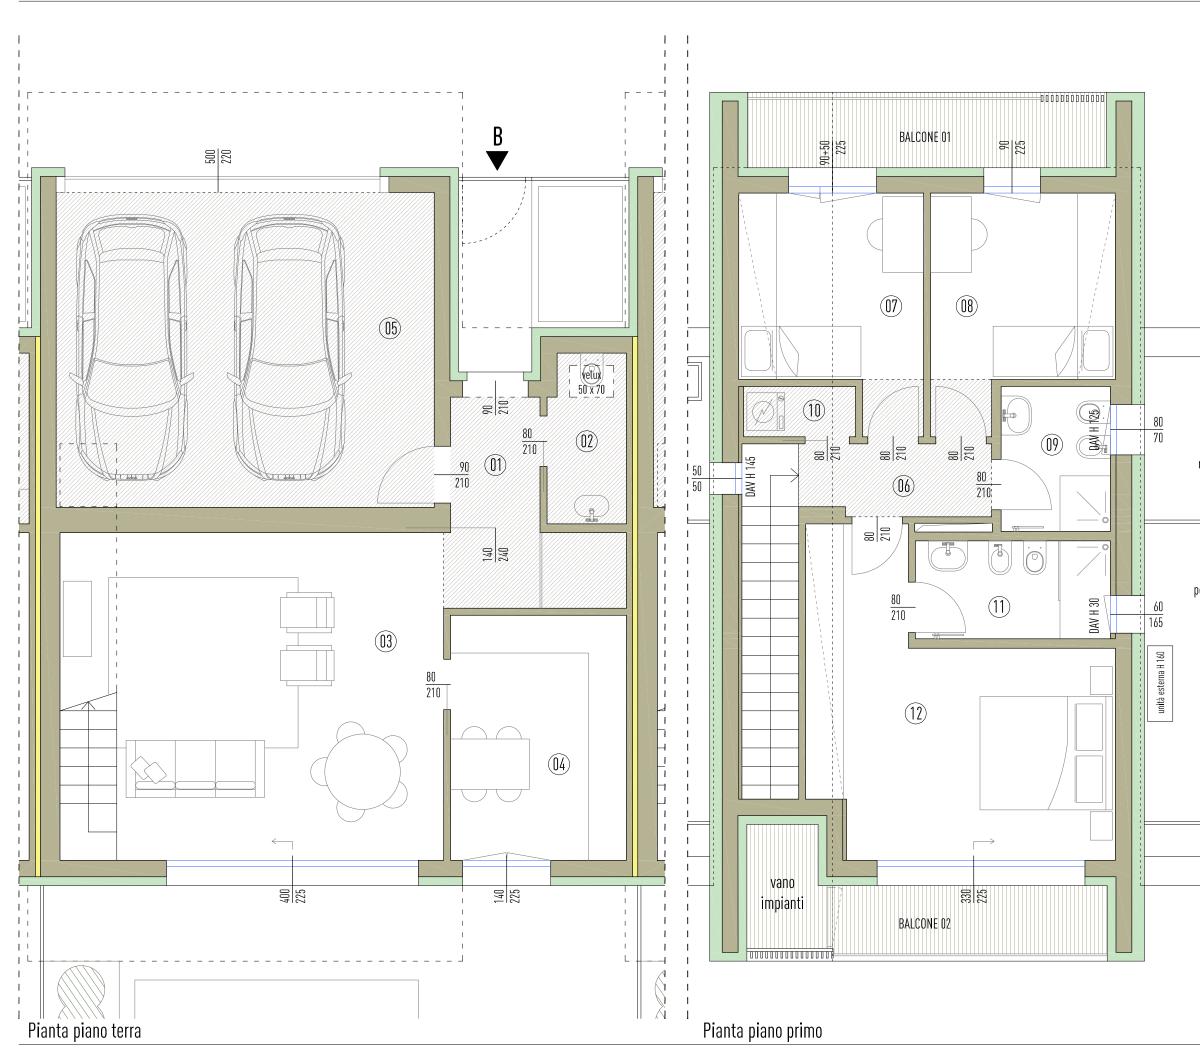

#### Piante villa B

R2+

#### LEGENDA LOCALI

- 01 Ingresso
- 02 Bagno zona giorno
- 03 Soggiorno pranzo
- 04 Cucina
- 05 Autorimessa
- 06 Disimpegno zona notte
- 07 Camera singola 01
- 08 Camera singola 02
- 09 Bagno zona notte 01
- 10 Ripostiglio
- Bagno zona notte 02
   Camera matrimoniale

Balcone 01 Balcone O2 Terrazzo Piscina Giardino e camminamenti