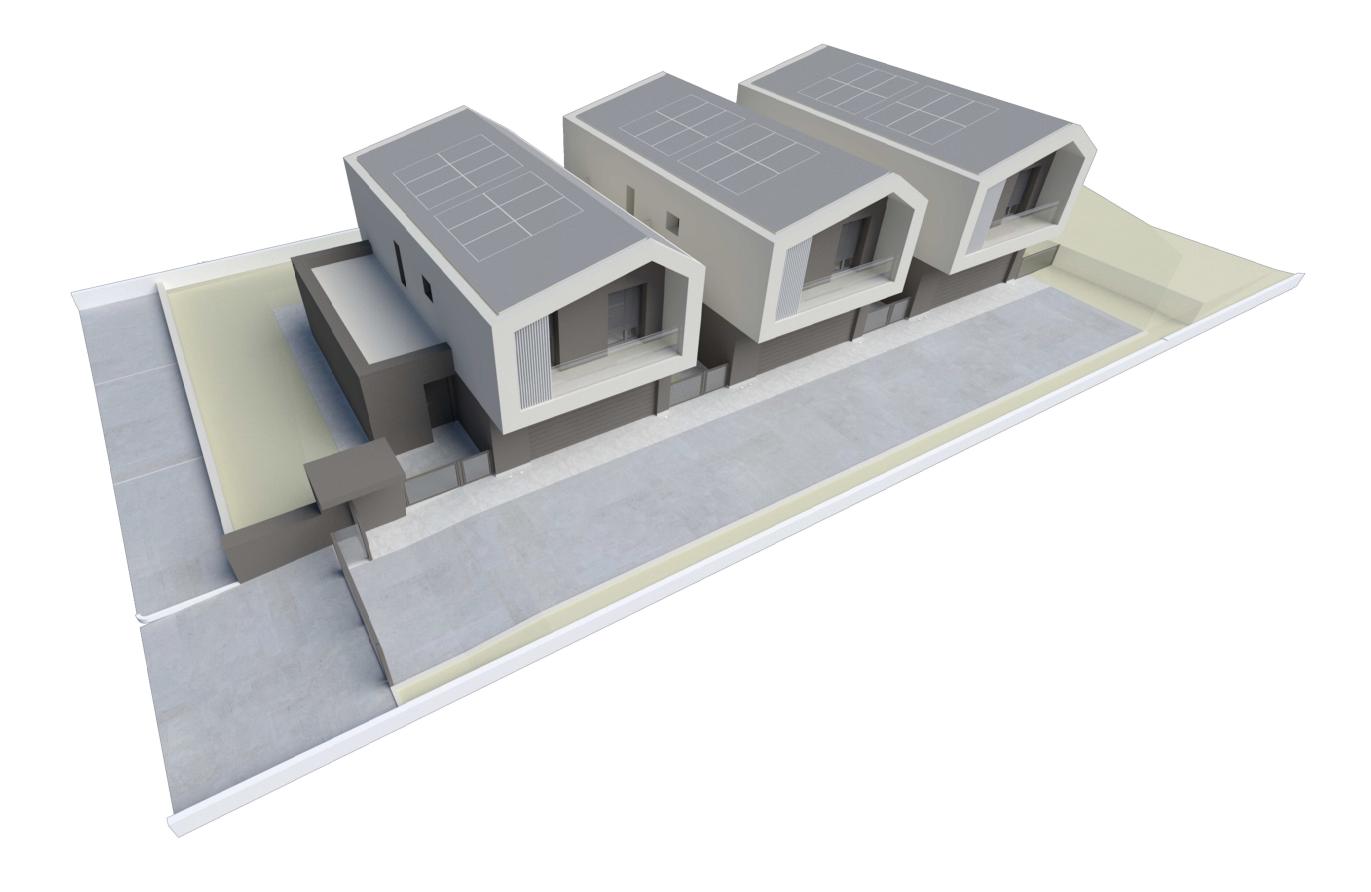

# NUOVO INTERVENTO RESIDENZIALE

## Usmate Velate (MB)



TEAM

Project manager | architect Mario REDAELLI Team manager | architect Federico TAGLIABUE Architect | architect Federica RIVA Architect | architect Fabio Samuele FUMAGALLI Interior designer | Interior designer Giulia COLOMBO

> COMMITTENTE Immobiliare Il Cavetto srl

#### **ALBUM VENDITA**

### per ricevuta e accettazione

## Render di progetto



## Render di progetto

















R2+





R2+



### Piante villa A

R2+

| L |
|---|
|   |

- 01 Ingresso
- 02 Bagno zona giorno
- D3 Soggiorno pranzo cucina
  O4 Autorimessa
  O5 Disimpegno zona notte
  O6 Camera singola 01
  O7 Camera singola 02

- 08 Bagno zona notte 01
- 09 Ripostiglio
- 10 Bagno zona notte O2
- 11 Camera matrimoniale

Balcone 01 Balcone O2 Piscina Giardino e camminamenti

| velux<br>copertura<br>n praticabile |  |
|-------------------------------------|--|
|                                     |  |



#### Piante villa B

R2+



#### LEGENDA LOCALI

- 01 Ingresso
- 02 Bagno zona giorno
- 03 Soggiorno pranzo
- 04 Cucina
- 05 Autorimessa
- 06 Disimpegno zona notte
- 07 Camera singola 01
- 08 Camera singola 02
- 09 Bagno zona notte 01
- 10 Ripostiglio
- Bagno zona notte 02
   Camera matrimoniale