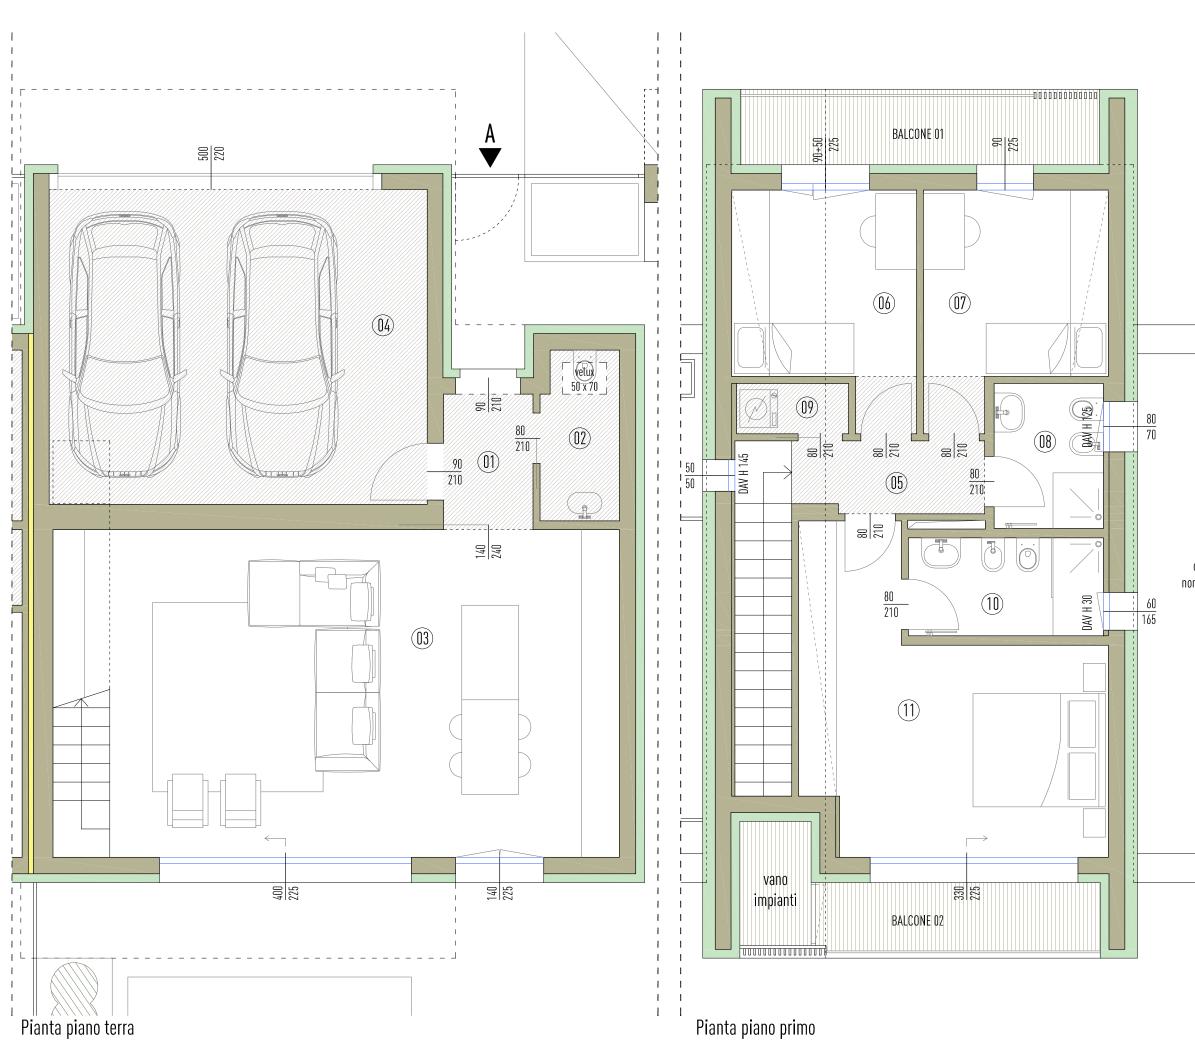

### Piante villa A

R2+

| L |
|---|
|   |

- 01 Ingresso
- 02 Bagno zona giorno
- D3 Soggiorno pranzo cucina
  O4 Autorimessa
  O5 Disimpegno zona notte
  O6 Camera singola 01
  O7 Camera singola 02

- 08 Bagno zona notte 01
- 09 Ripostiglio
- 10 Bagno zona notte O2
- 11 Camera matrimoniale

#### LEGENDA LOCALI

- 01 Ingresso
- 02 Bagno zona giorno
- 03 Soggiorno pranzo
- 04 Cucina
- 05 Autorimessa
- 06 Disimpegno zona notte
- 07 Camera singola 01
- 08 Camera singola 02
- 09 Bagno zona notte 01
- 10 Ripostiglio
- Bagno zona notte 02
   Camera matrimoniale

#### LEGENDA LOCALI

- 01 Ingresso
- 02 Bagno zona giorno
- 03 Soggiorno pranzo cucina 04 Autorimessa
- 05 Disimpegno zona notte 06 Camera singola 01
- 07 Camera singola 02
- 08 Bagno zona notte 01
- 09 Ripostiglio
- 10 Bagno zona notte O2
- 11 Camera matrimoniale