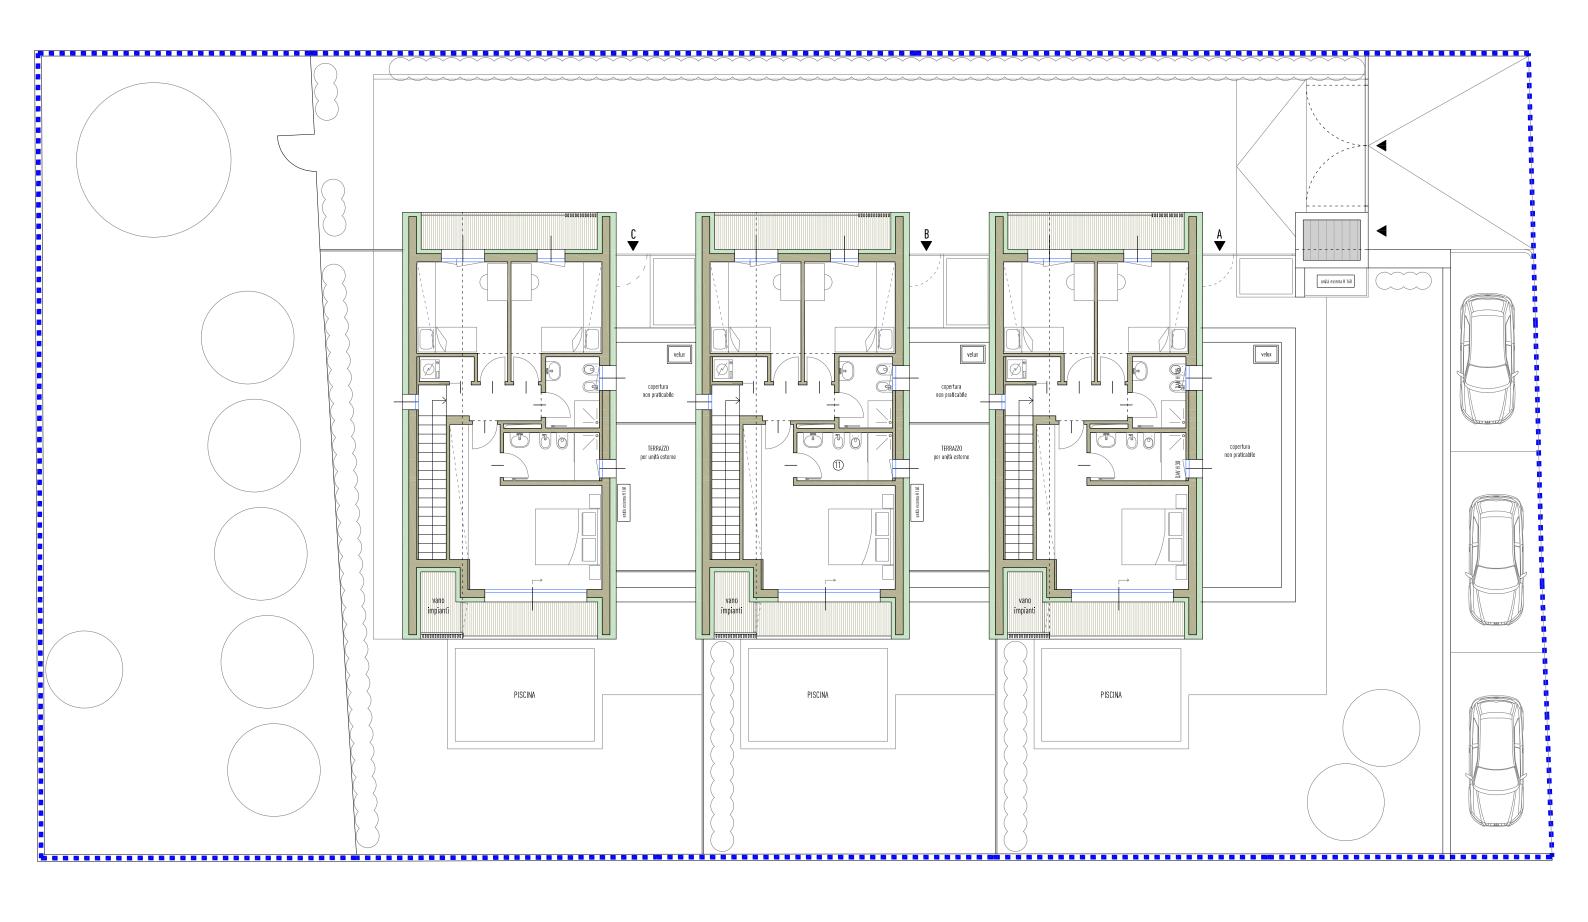

Balcone 01 Balcone O2 Piscina Giardino e camminamenti

| velux<br>copertura<br>n praticabile |  |
|-------------------------------------|--|
|                                     |  |

Balcone 01 Balcone O2 Terrazzo Piscina Giardino e camminamenti