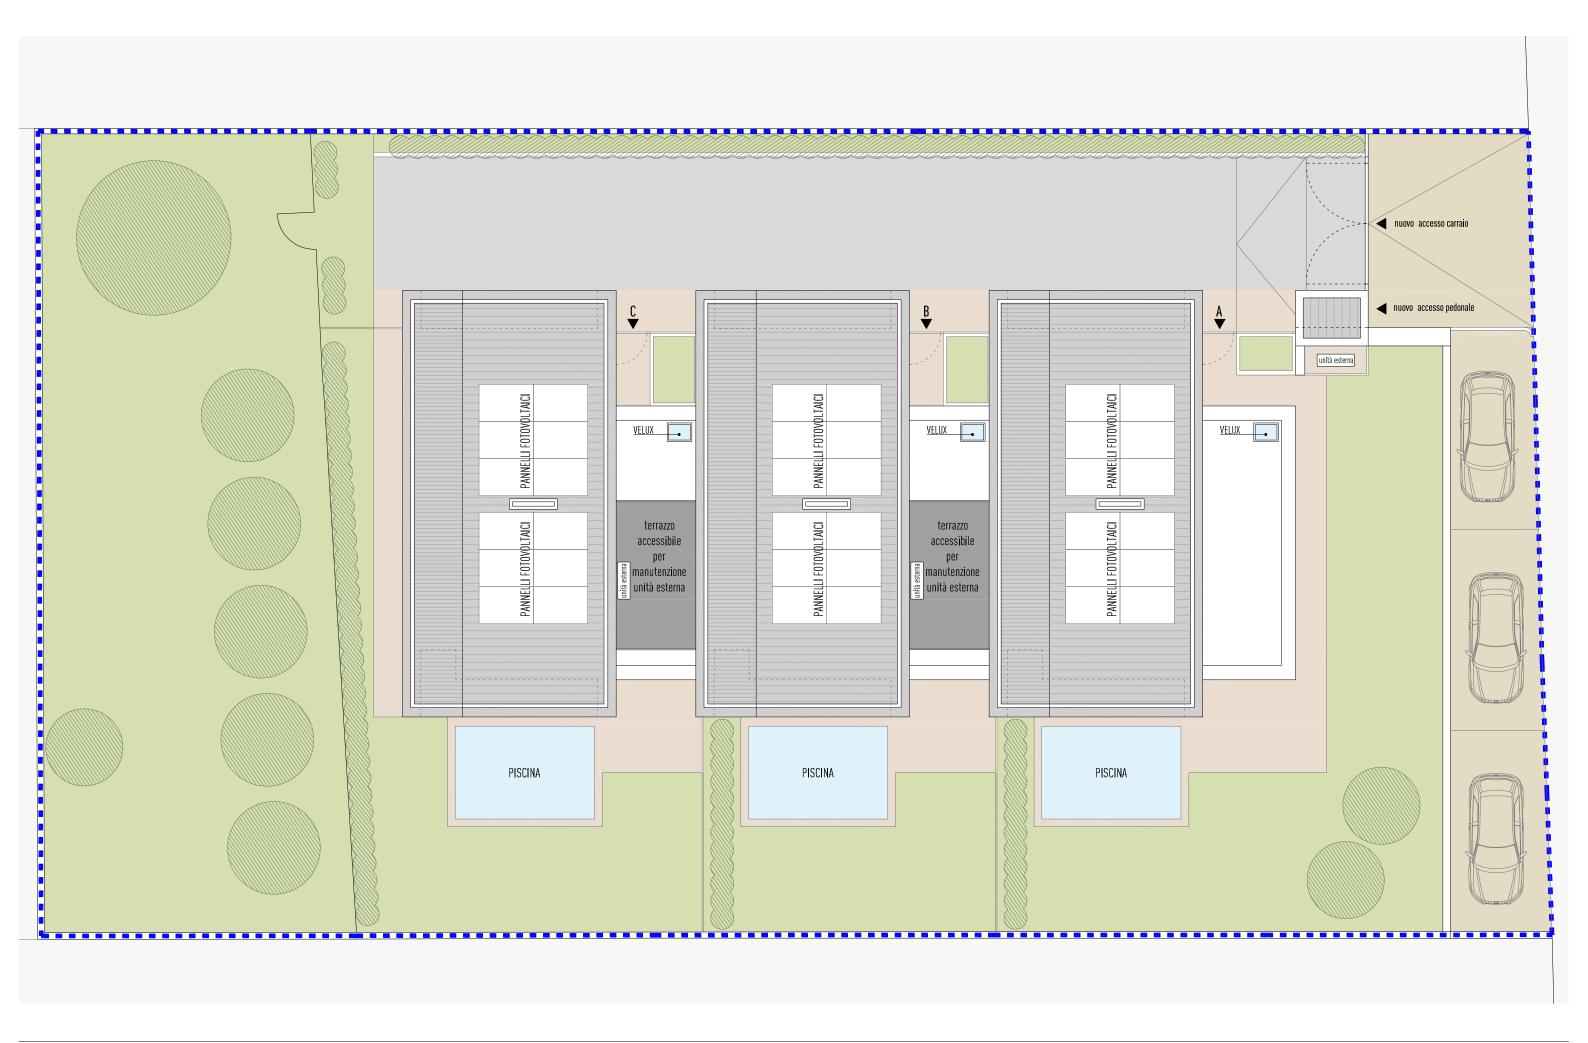

Balcone 01 Balcone O2 Piscina Giardino e camminamenti

| velux<br>copertura<br>n praticabile |  |
|-------------------------------------|--|
|                                     |  |

Balcone 01 Balcone O2 Terrazzo Piscina Giardino e camminamenti