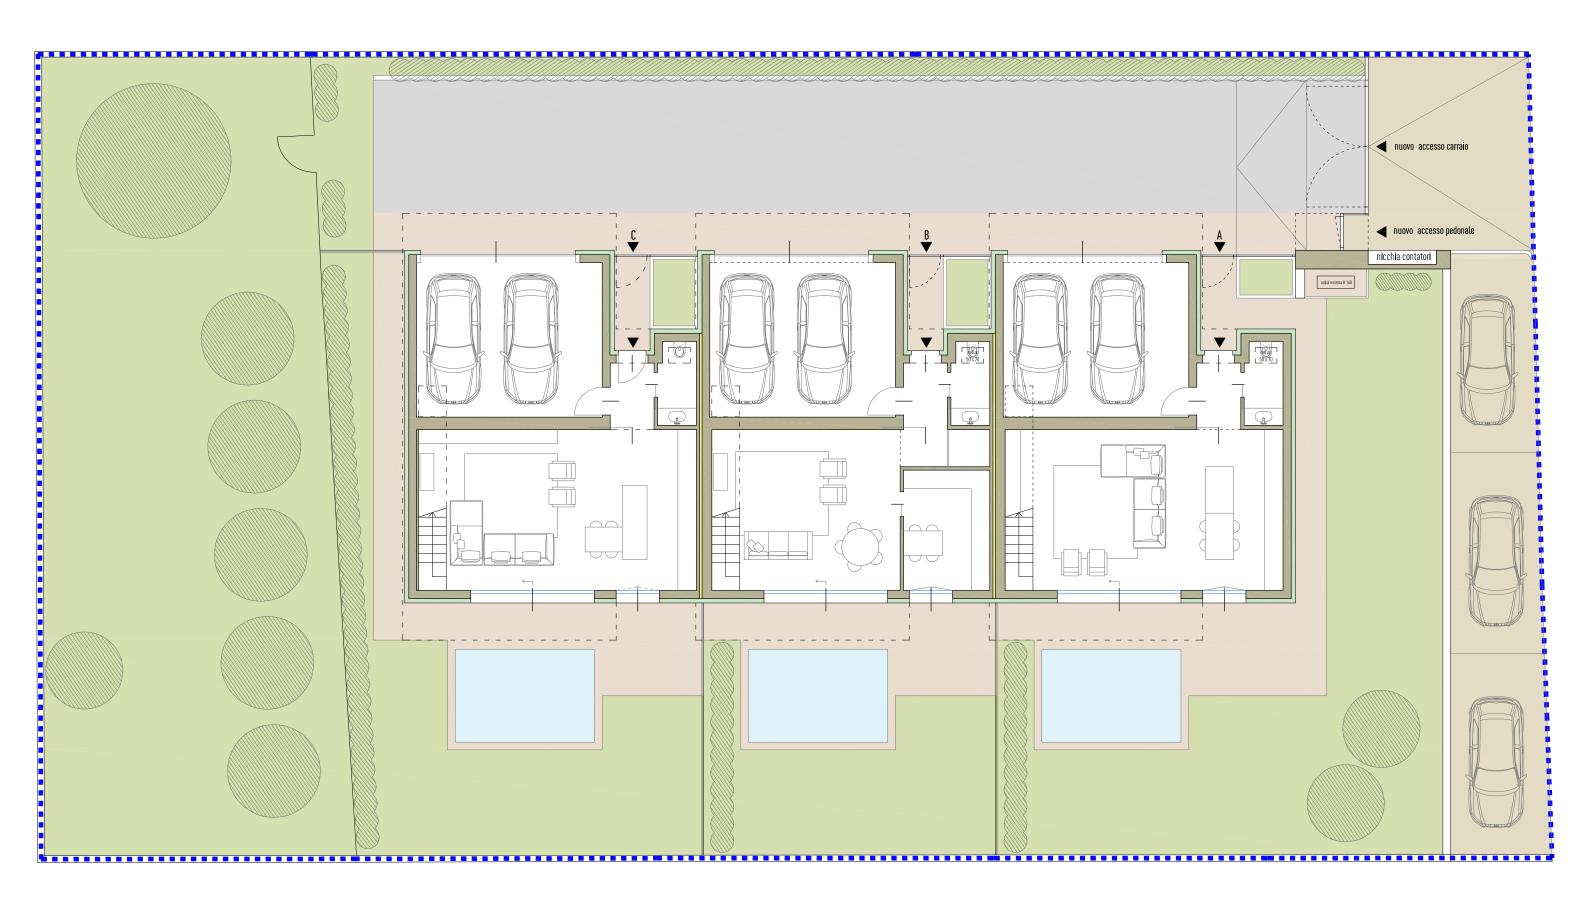

### Piante villa A

R2+

| L |
|---|
|   |

- 01 Ingresso
- 02 Bagno zona giorno
- D3 Soggiorno pranzo cucina
  O4 Autorimessa
  O5 Disimpegno zona notte
  O6 Camera singola 01
  O7 Camera singola 02

- 08 Bagno zona notte 01
- 09 Ripostiglio
- 10 Bagno zona notte O2
- 11 Camera matrimoniale

#### Piante villa B

R2+

#### Piante villa C

R2+