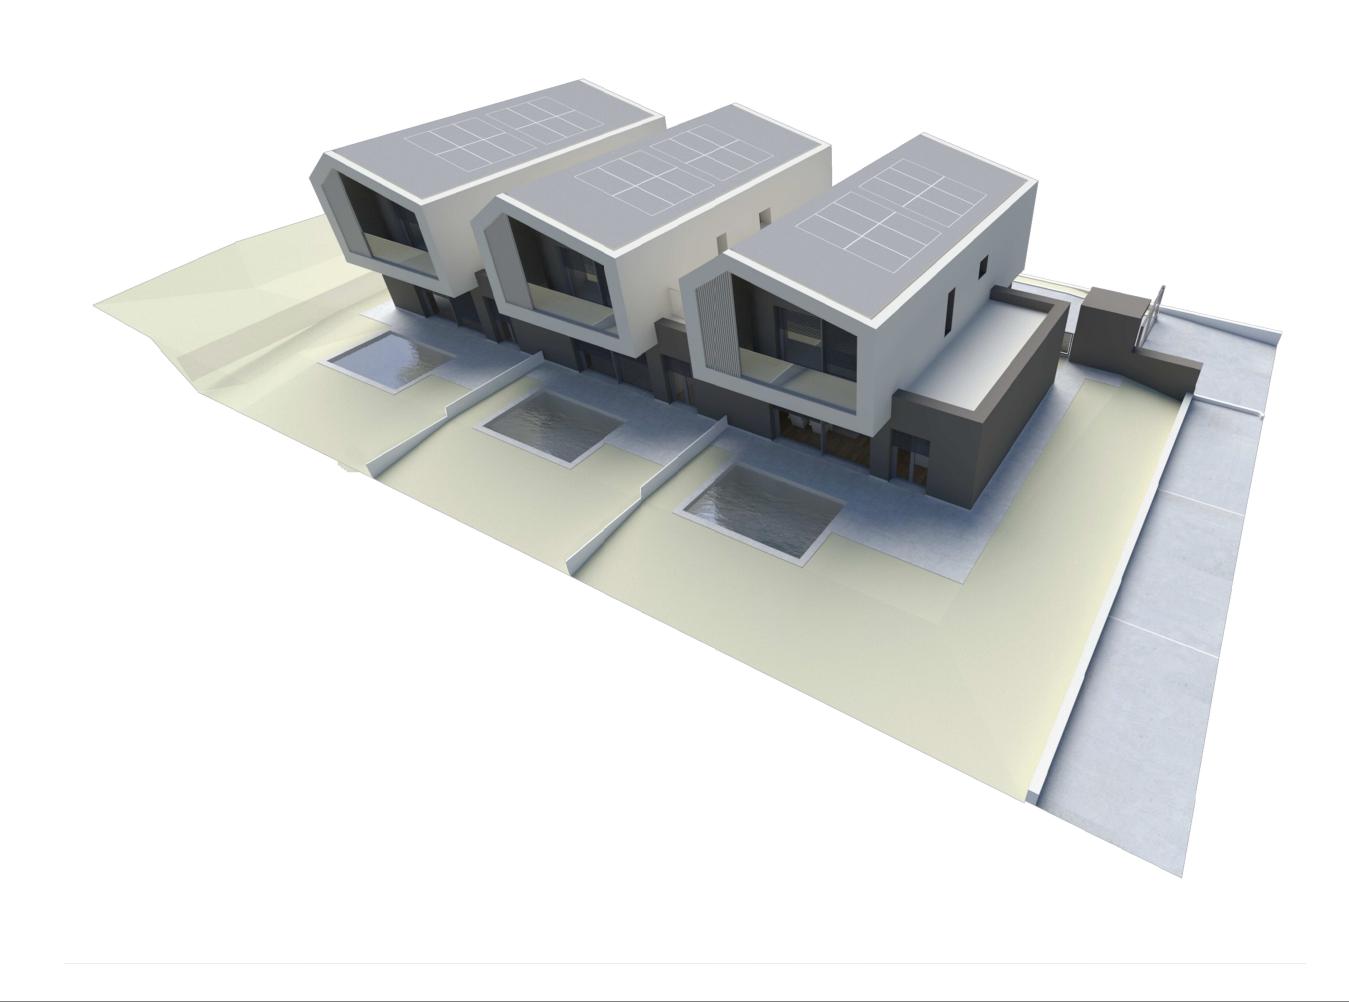

## Render di progetto

## Render di progetto

R2+

R2+

Balcone 01 Balcone O2 Piscina Giardino e camminamenti

| velux<br>copertura<br>n praticabile |  |
|-------------------------------------|--|
|                                     |  |

Balcone 01 Balcone O2 Terrazzo Piscina Giardino e camminamenti