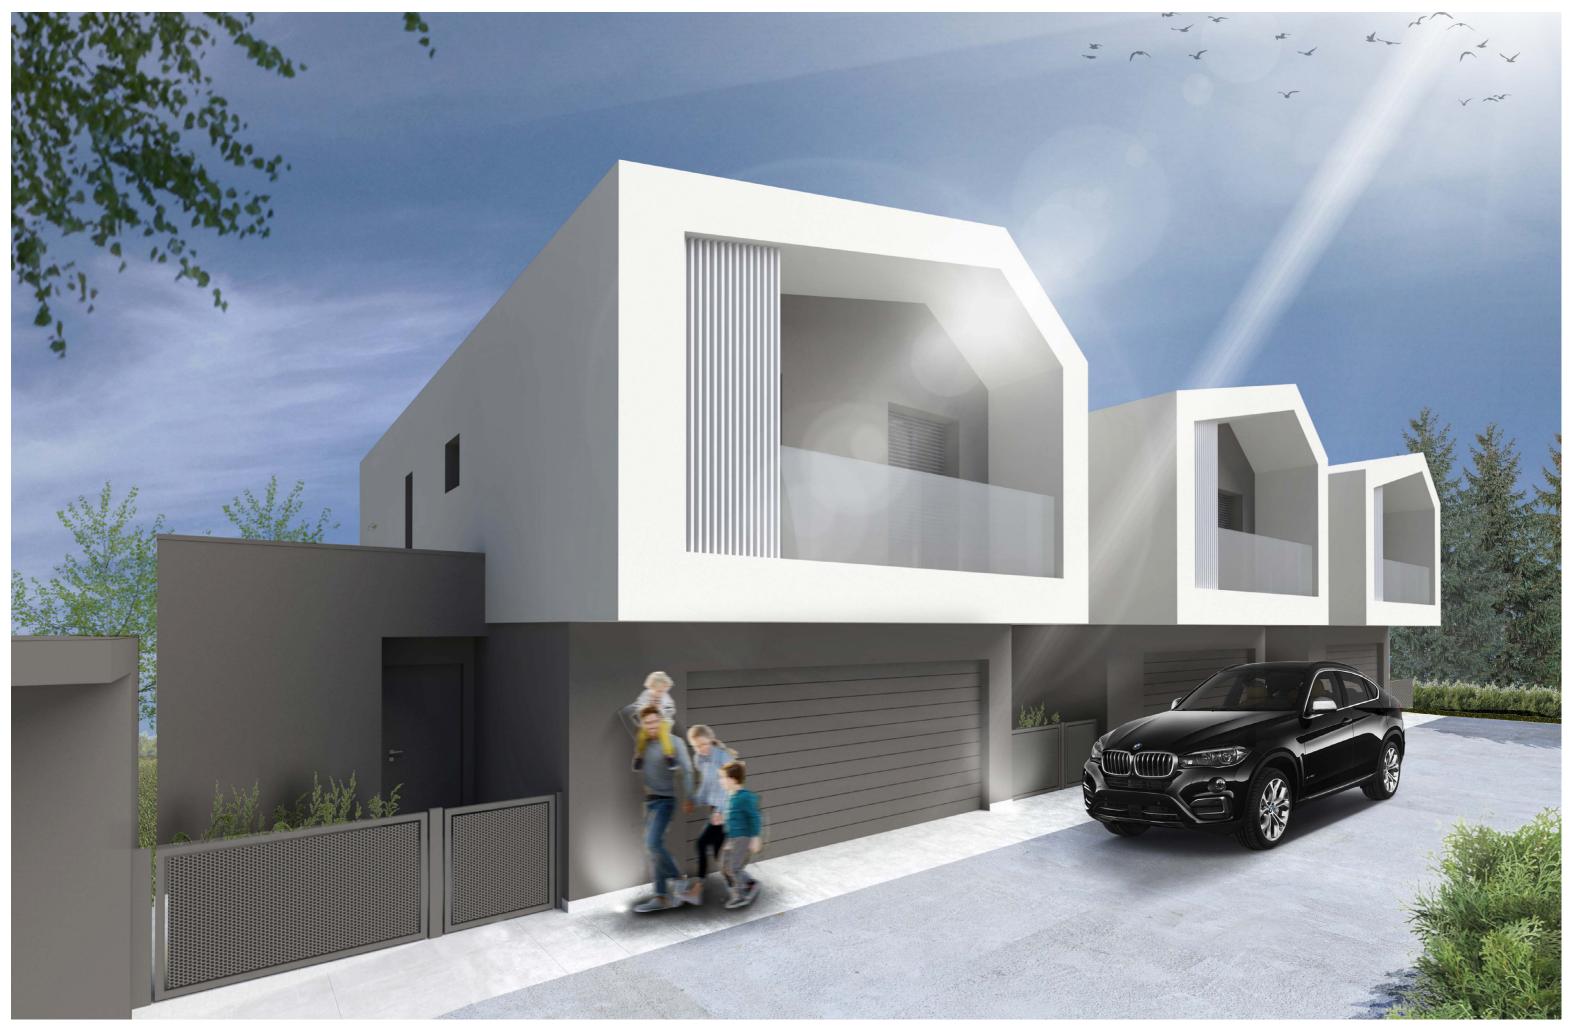

# NUOVO INTERVENTO RESIDENZIALE

## Usmate Velate (MB)



TEAM

Project manager | architect Mario REDAELLI Team manager | architect Federico TAGLIABUE Architect | architect Federica RIVA Architect | architect Fabio Samuele FUMAGALLI Interior designer | Interior designer Giulia COLOMBO

> COMMITTENTE Immobiliare Il Cavetto srl

#### **ALBUM VENDITA**

### per ricevuta e accettazione

## Render di progetto



## Render di progetto

















R2+





R2+



### Piante villa A

R2+

| L |
|---|
|   |

- 01 Ingresso
- 02 Bagno zona giorno
- D3 Soggiorno pranzo cucina
  O4 Autorimessa
  O5 Disimpegno zona notte
  O6 Camera singola 01
  O7 Camera singola 02

- 08 Bagno zona notte 01
- 09 Ripostiglio
- 10 Bagno zona notte O2
- 11 Camera matrimoniale

Balcone 01 Balcone O2 Piscina Giardino e camminamenti

| velux<br>copertura<br>n praticabile |  |
|-------------------------------------|--|
|                                     |  |



#### Piante villa B

R2+



#### LEGENDA LOCALI

- 01 Ingresso
- 02 Bagno zona giorno
- 03 Soggiorno pranzo
- 04 Cucina
- 05 Autorimessa
- 06 Disimpegno zona notte
- 07 Camera singola 01
- 08 Camera singola 02
- 09 Bagno zona notte 01
- 10 Ripostiglio
- Bagno zona notte 02
   Camera mat