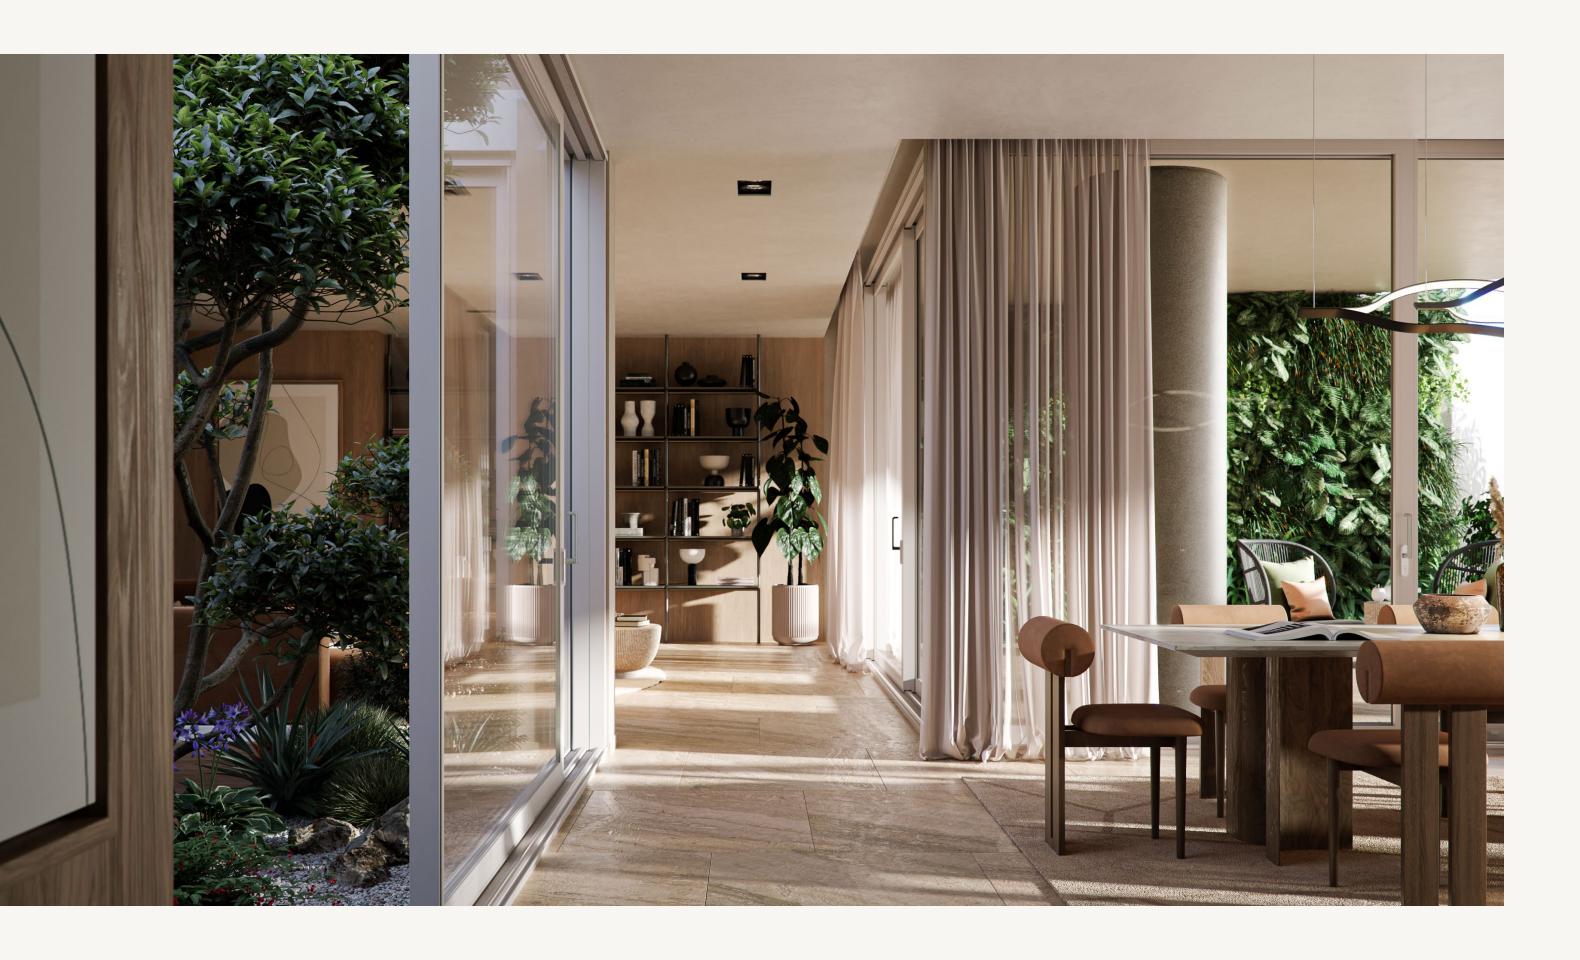

# Libeccio Floor plan

• Interior area: 146 MQ

• External area: **56** MQ

- Kitchen
- Dining room
- Living room
- Private terrace

# Living room

The **large living space** are designed with a functional distribution and dressed with **luxury finishes**, creating a comfortable and refined atmosphere. Large, intelligently distributed spaces. Remarkable views of the Gulf of Trieste.