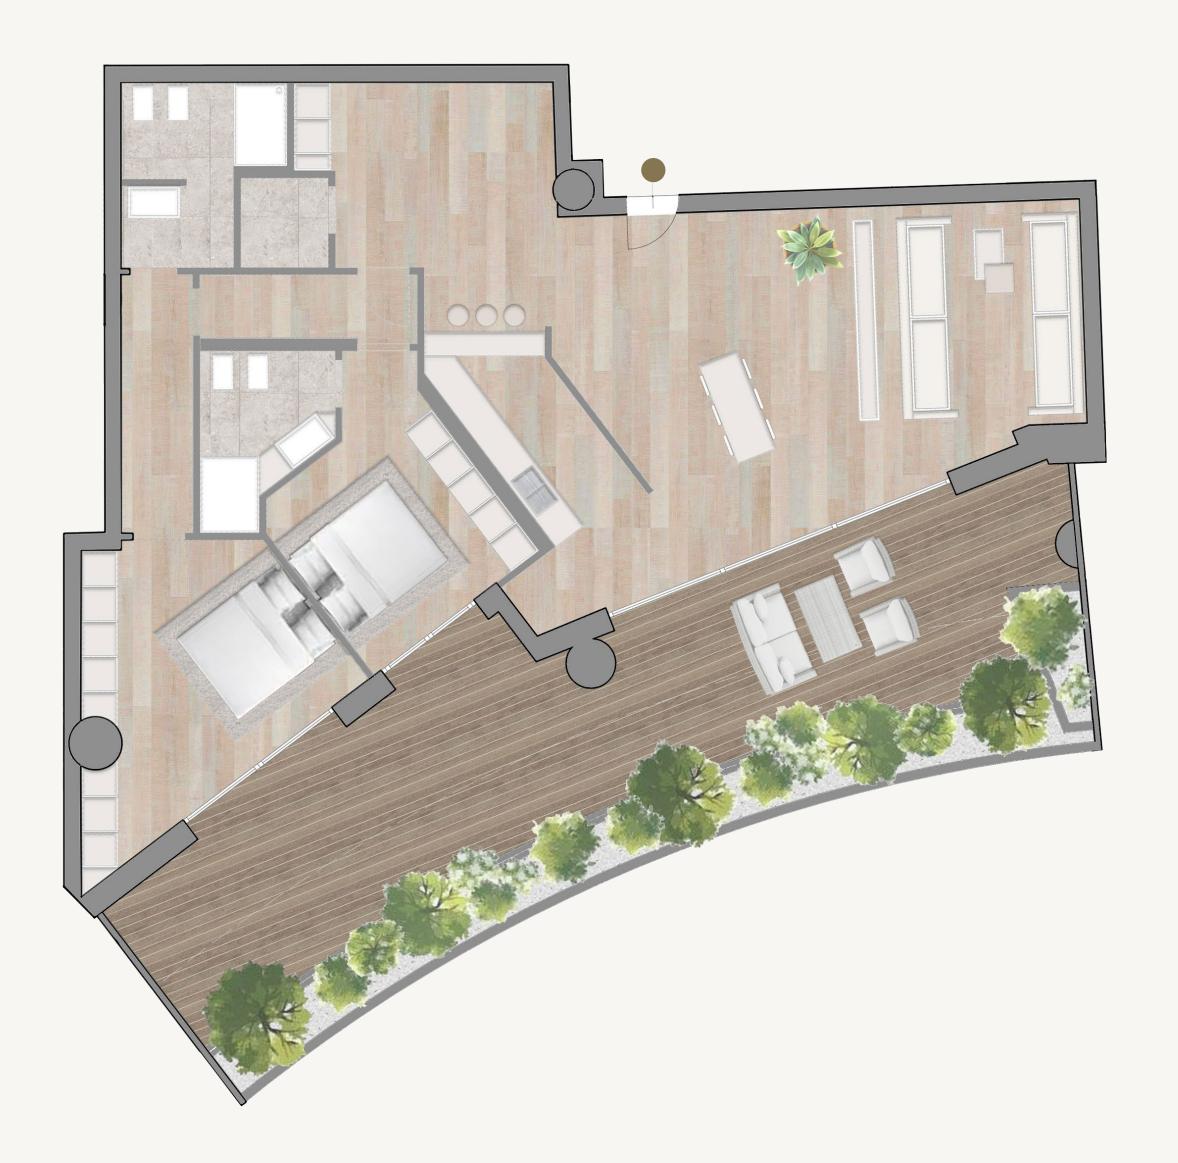

# Libeccio Floor plan

• Interior area: 146 MQ

• External area: **56** MQ

- Kitchen
- Dining room
- Living room
- Private terrace

#### LIBECCIO PENTHOUSE

A **breathtaking terraces** in teak surrounded by the nature. The ideal place to read a book in peace or to organize incredible parties with friends. An amazing terrace, overlooking the Gulf of Trieste, gives an unforgettable 180° view from the Castle of Duino to the Slovenian and Croatian coasts.

Enchanting teak terraces where nature meets luxury and serenity