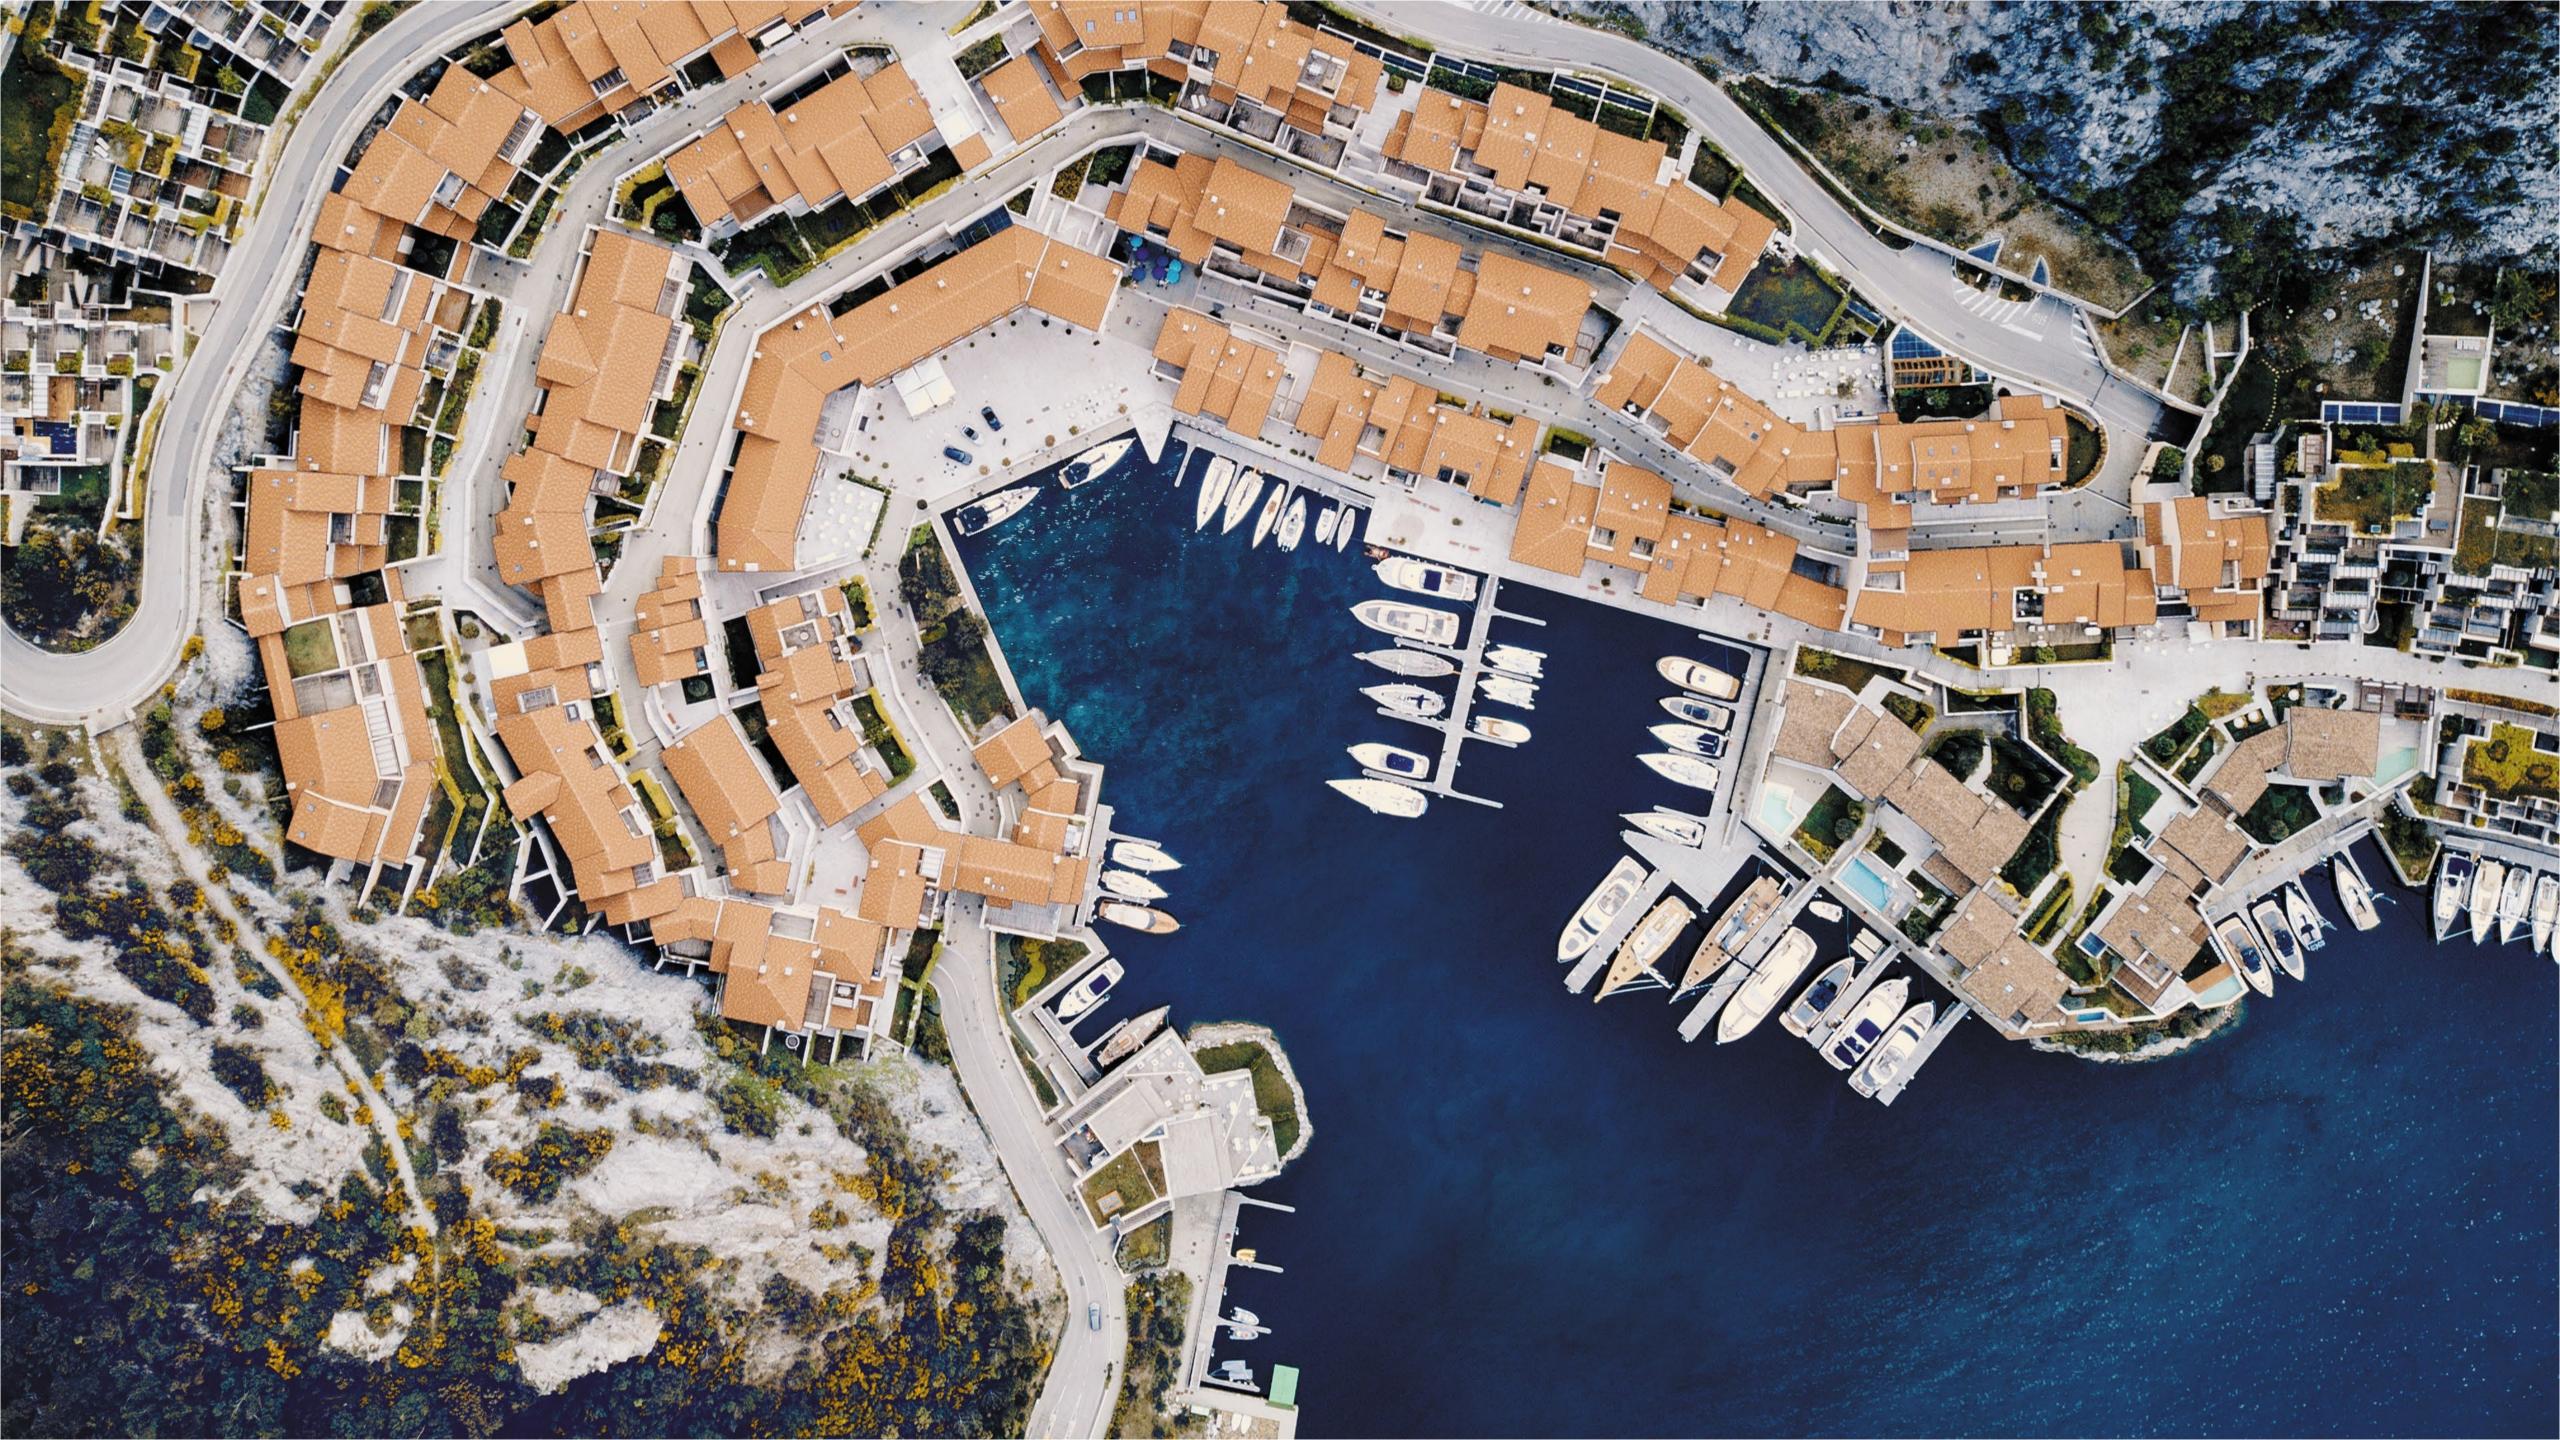

### A jewel of the Northern Adriatic

The reflections of the sunset are just as dazzling as the sparkling sea.

The marina, nautical activities, secluded beach, and stunning coastline all increase the value of this **exclusive gem** set within the Gulf of Trieste.

Portopiccolo allows you to **experience the sea** in 360 degrees with all its splendour.

The reflection of the sunset are just as dazzling as the sparkling sea