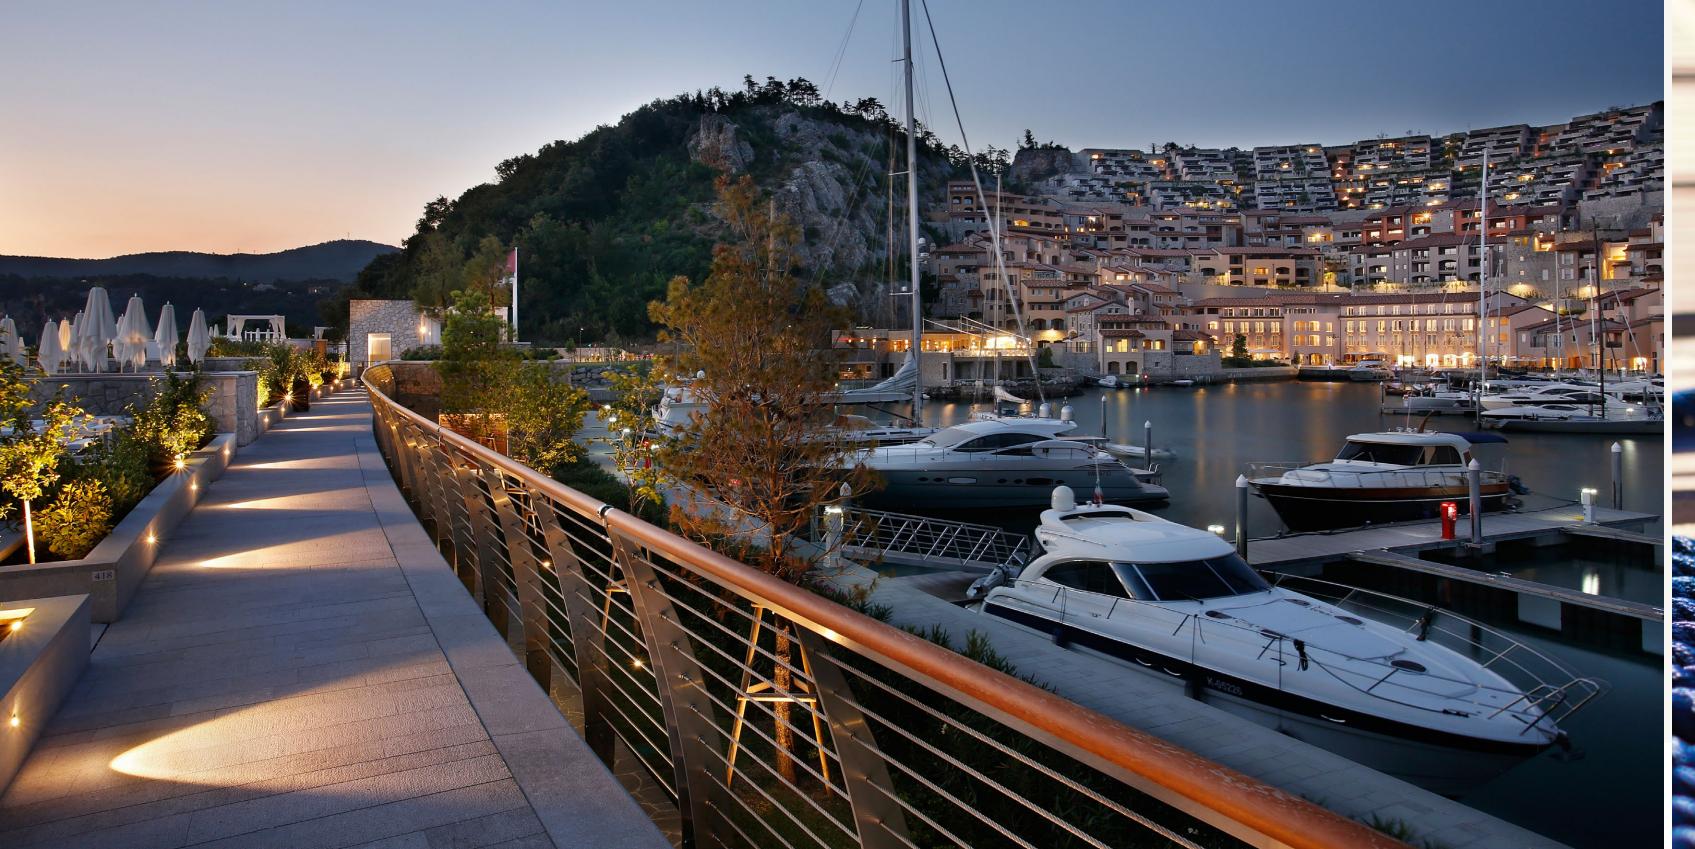

### A jewel of the Northern Adriatic

The reflections of the sunset are just as dazzling as the sparkling sea.

The marina, nautical activities, secluded beach, and stunning coastline all increase the value of this **exclusive gem** set within the Gulf of Trieste.

Portopiccolo allows you to **experience the sea** in 360 degrees with all its splendour.

The reflection of the sunset are just as dazzling as the sparkling sea