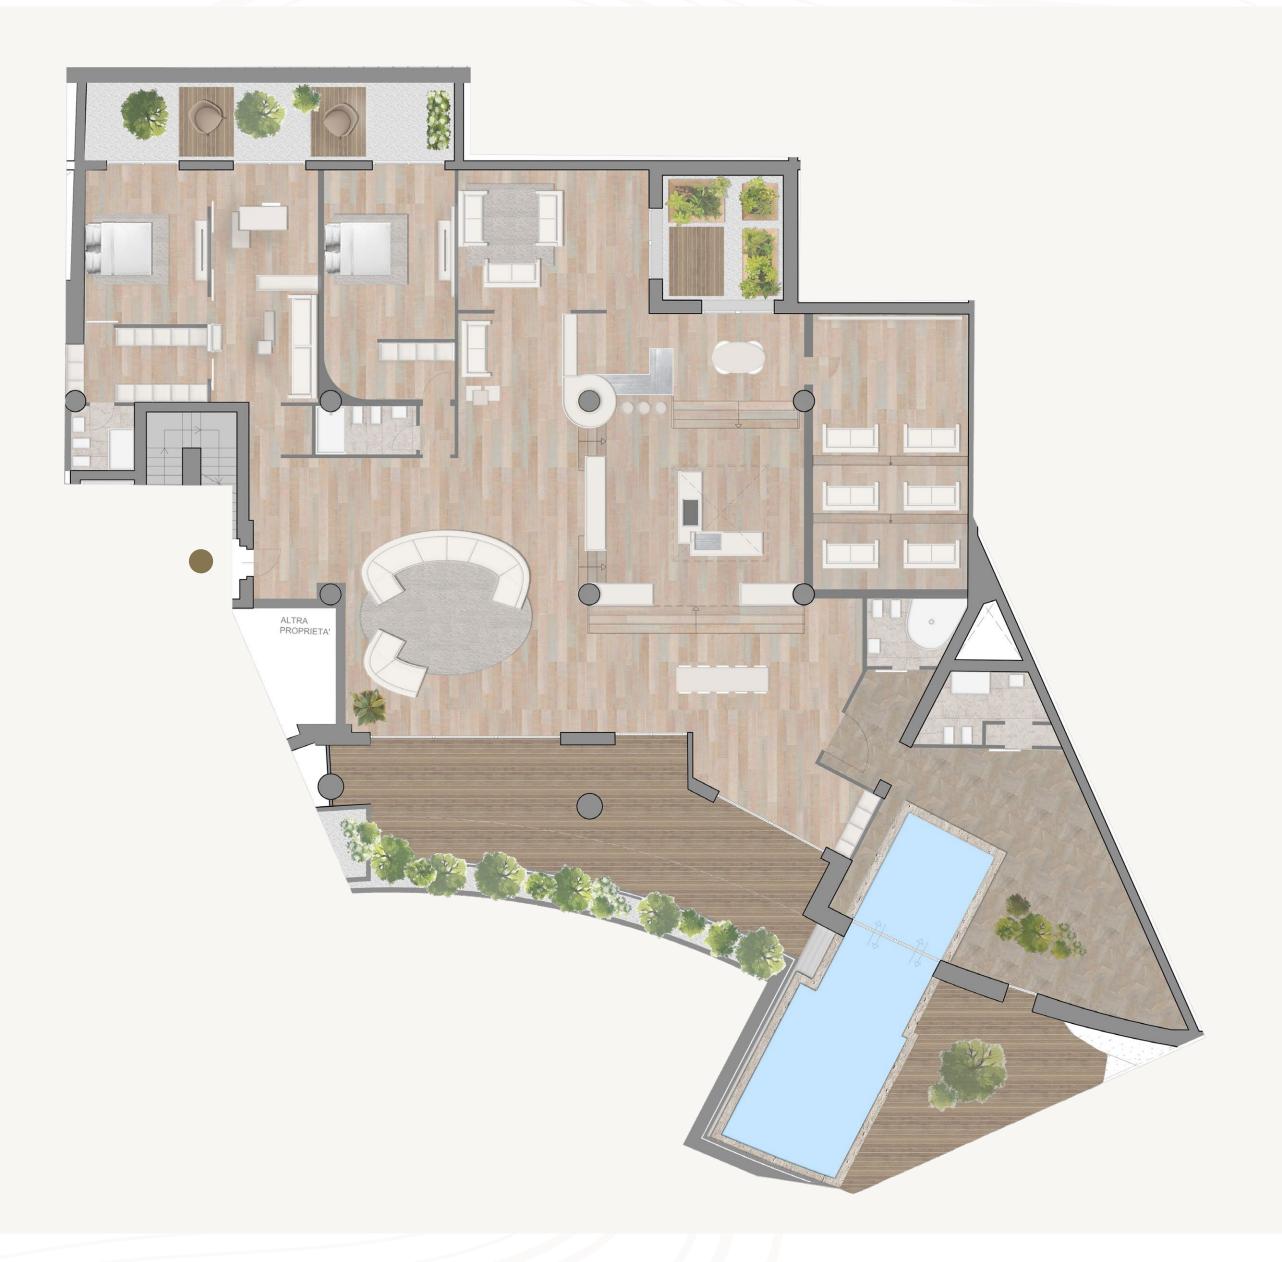

# Scirocco Floor plan

• Interior area: **559** MQ

• External area: 154 MQ

- Kitchen
- Dining room
- Living room
- Private spa
- Private cinema room
- Private terrace
- Private pool