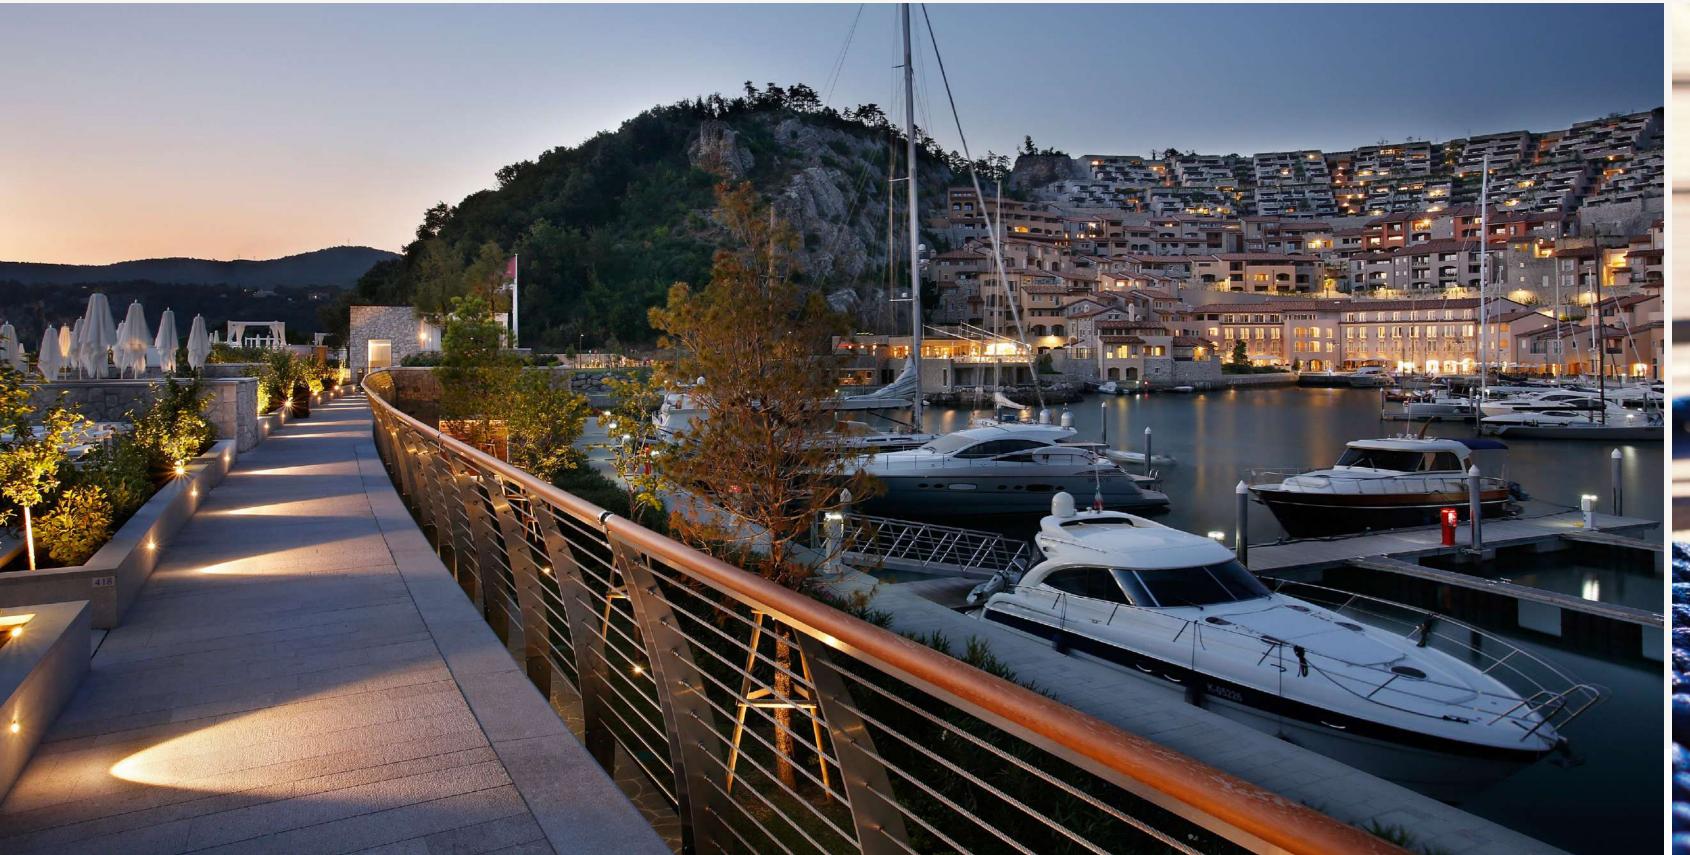

### A jewel of the Northern Adriatic

The reflections of the sunset are just as dazzling as the sparkling sea.

The marina, nautical activities, secluded beach, and stunning coastline all increase the value of this **exclusive gem** set within the Gulf of Trieste.

Portopiccolo allows you to **experience the sea** in 360 degrees with all its splendour.

The reflection of the sunset are just as dazzling as the sparkling sea