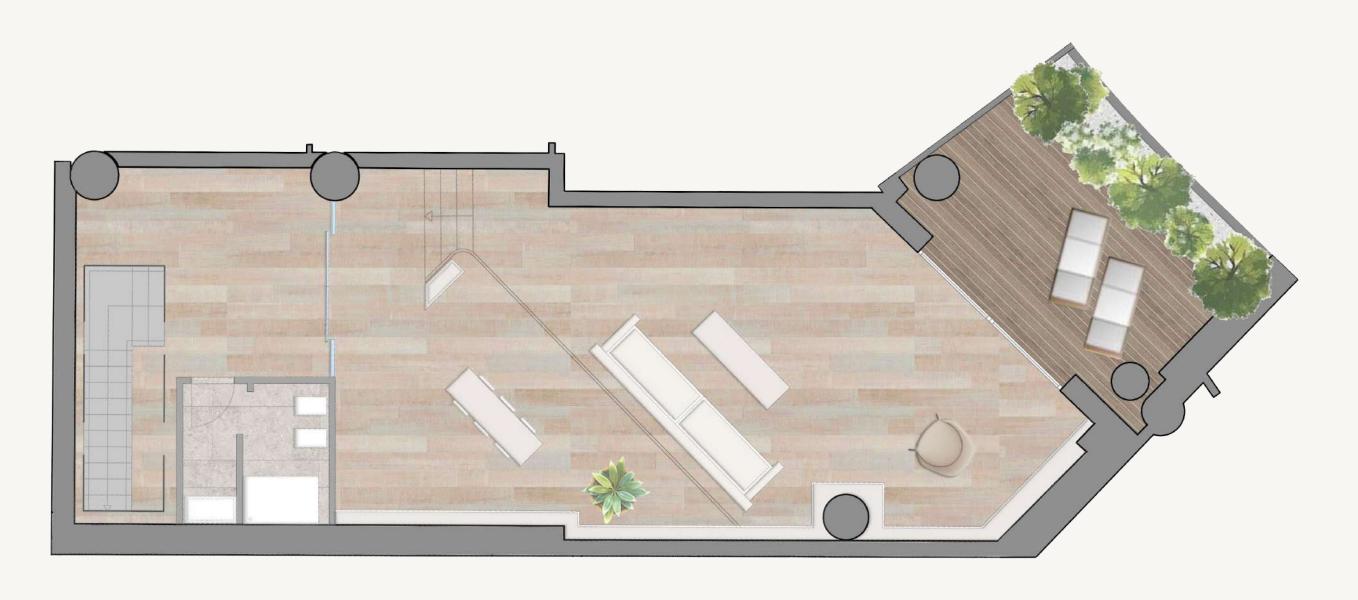

# Mistral Floor plan

• Interior area: **557** MQ

• External area: 663 MQ

- Kitchen
- Dining room
- Living room
- Private spa
- Hobby room
- Private terrace
- Private pool
- Rooftop green

Hobby room

Rooftop green

#### MISTRAL PENTHOUSE

A **breathtaking terraces** in teak surrounded by the nature. The ideal place to read a book in peace or to organize incredible parties with friends. An amazing terrace with private pool, overlooking the Gulf of Trieste, gives an unforgettable 180° view from the Castle of Duino to the Slovenian and Croatian coasts.

Enchanting teak terraces where nature meets luxury and serenity