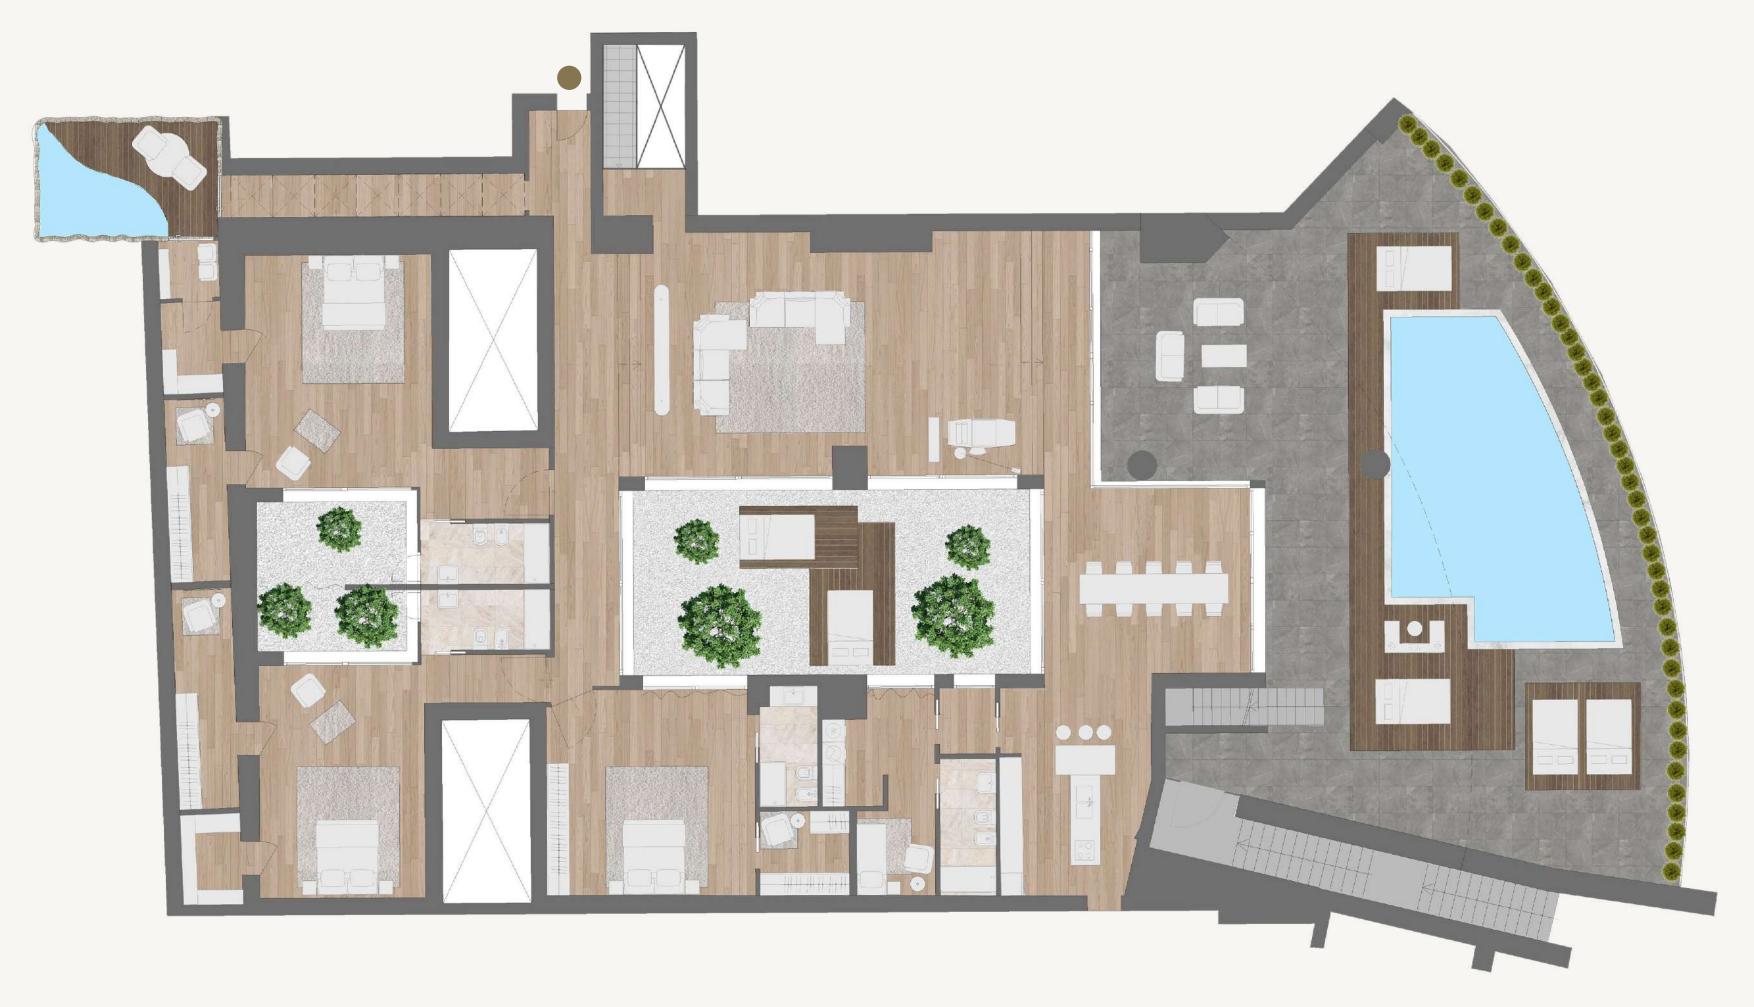

# Mistral Floor plan

• Interior area: **557** MQ

• External area: 663 MQ

- Kitchen
- Dining room
- Living room
- Private spa
- Hobby room
- Private terrace
- Private pool
- Rooftop green

Hobby room

Rooftop green