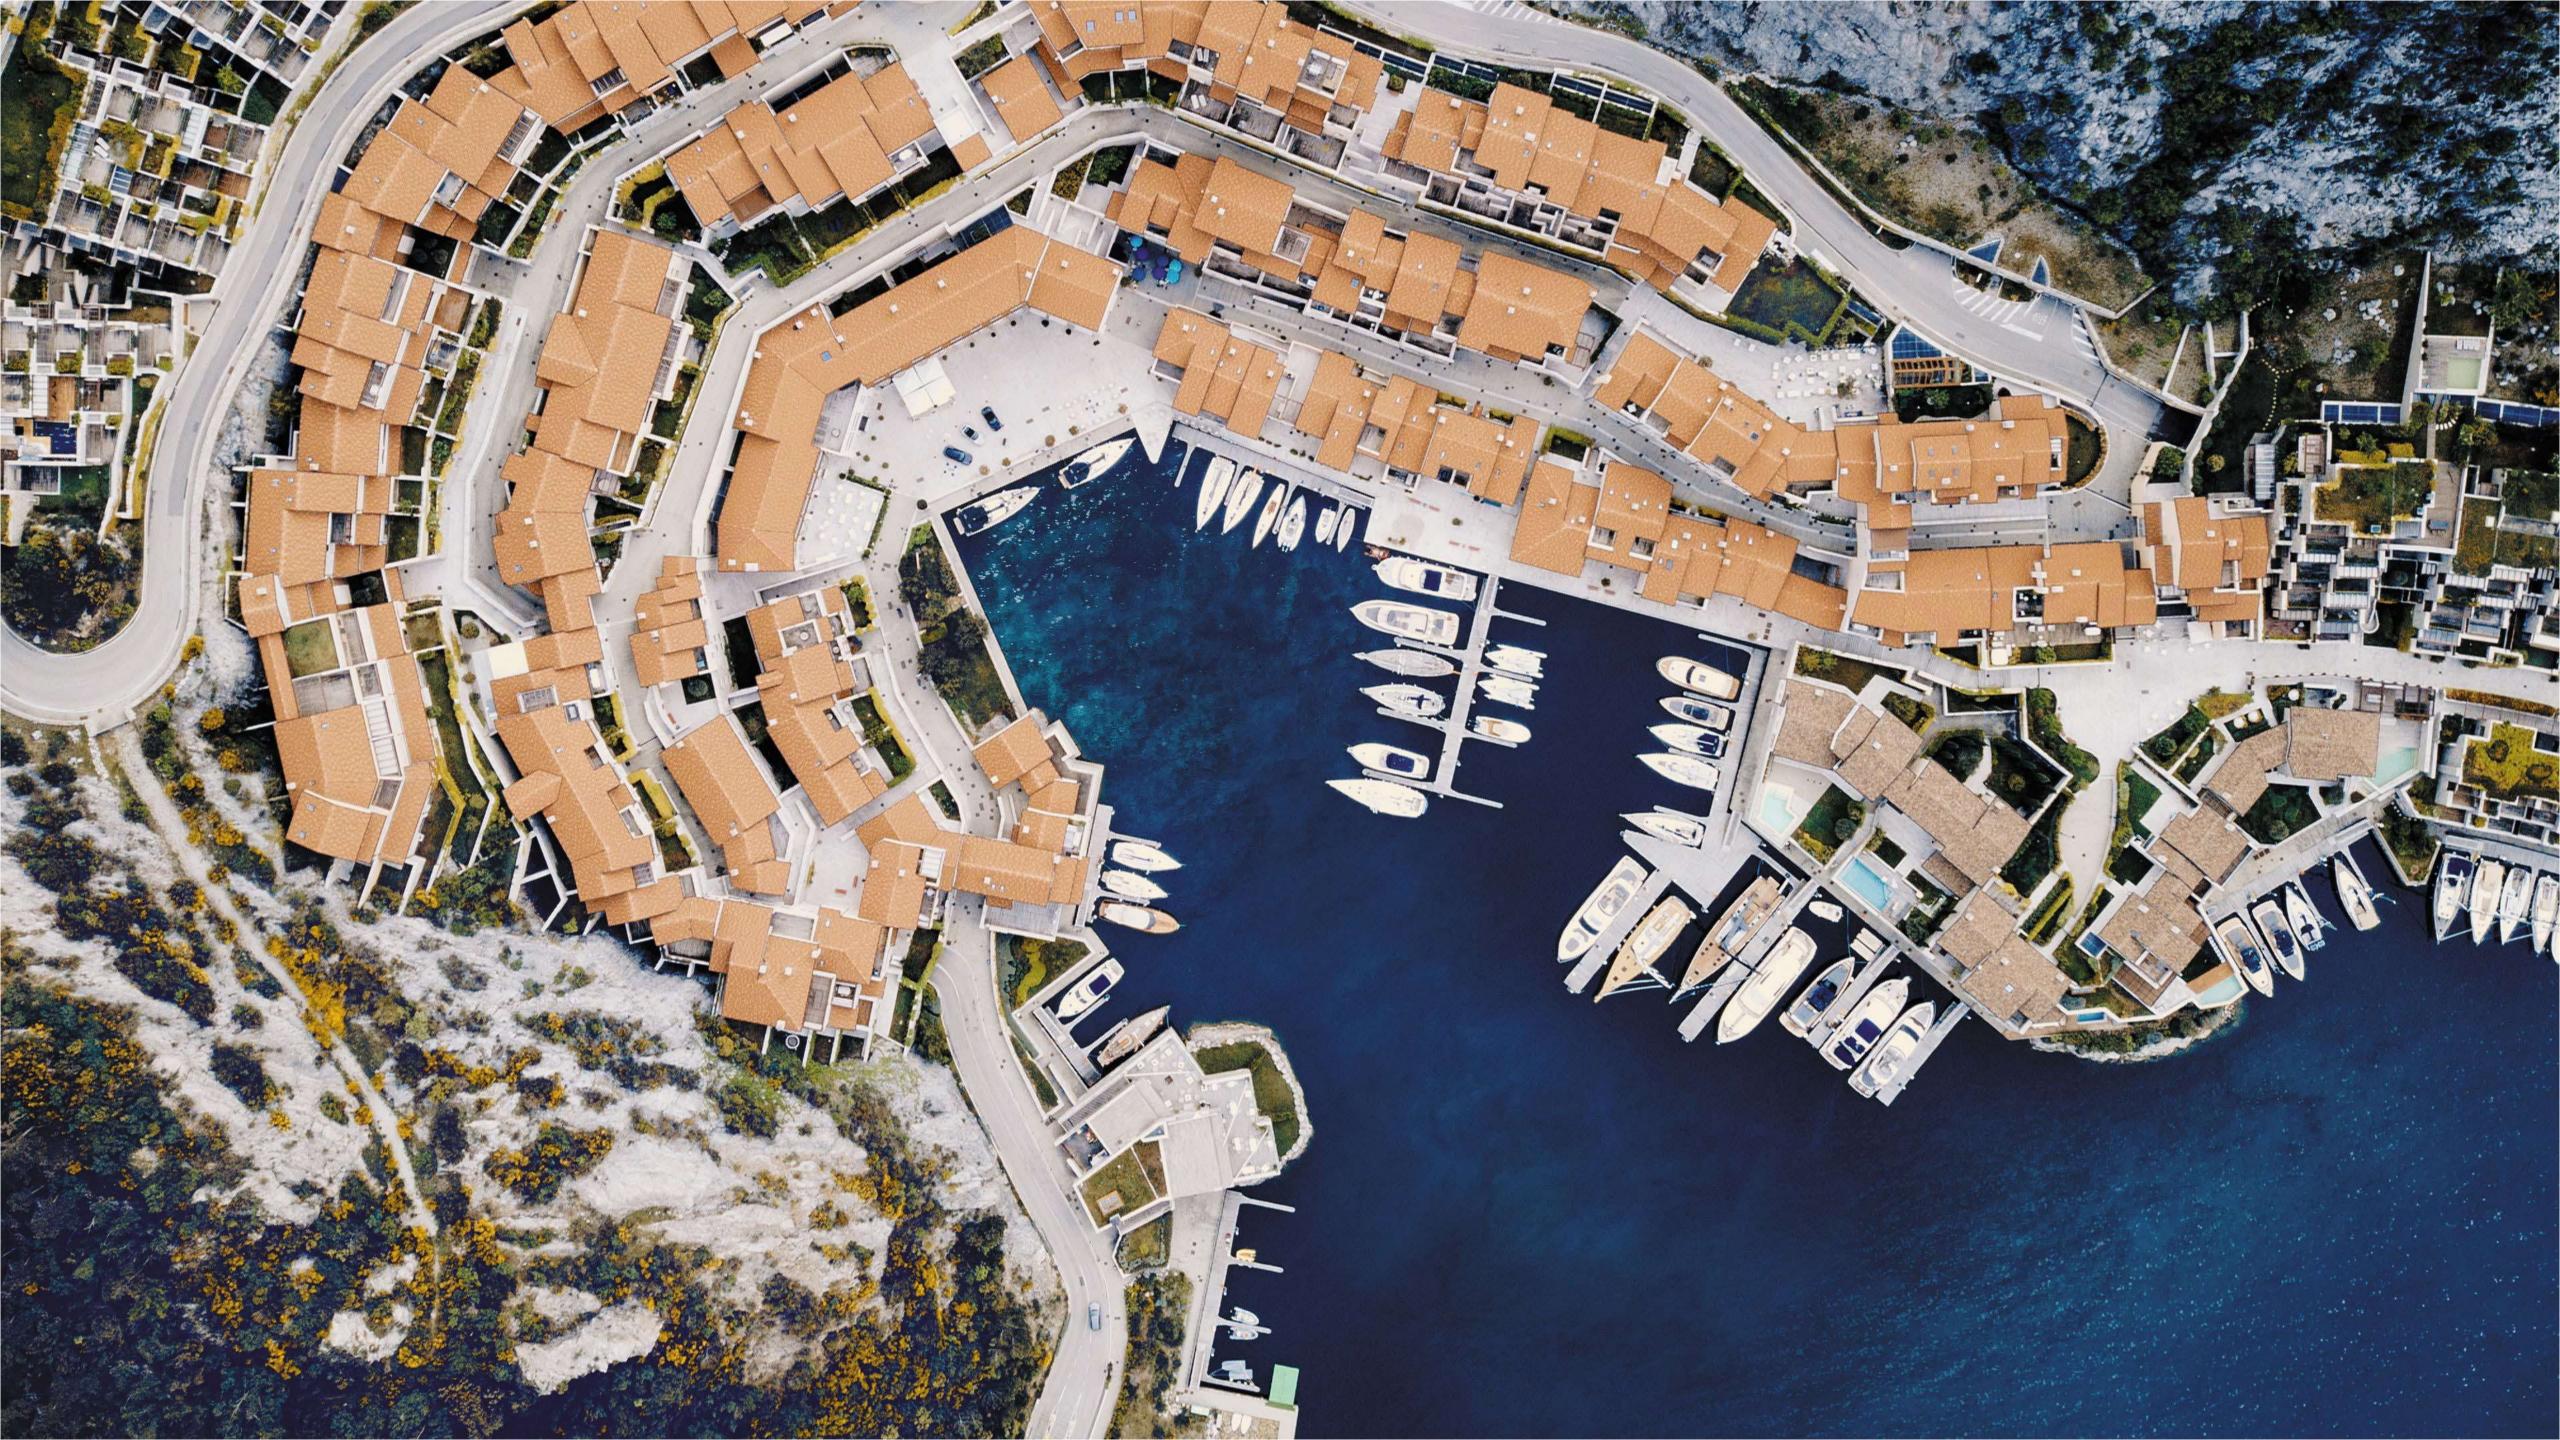

### A jewel of the Northern Adriatic

The reflections of the sunset are just as dazzling as the sparkling sea.

The marina, nautical activities, secluded beach, and stunning coastline all increase the value of this **exclusive gem** set within the Gulf of Trieste.

Portopiccolo allows you to **experience the sea** in 360 degrees with all its splendour.

The reflection of the sunset are just as dazzling as the sparkling sea