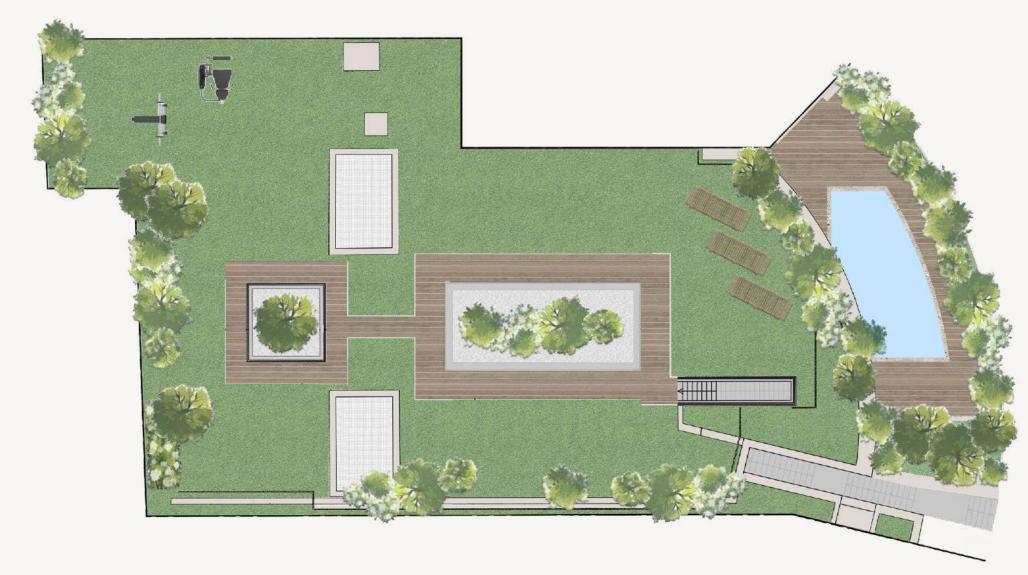

# Mistral Floor plan

• Interior area: **557** MQ

• External area: 663 MQ

- Kitchen
- Dining room
- Living room
- Private spa
- Hobby room
- Private terrace
- Private pool
- Rooftop green

Hobby room

Rooftop green

#### MISTRAL PENTHOUSE

A **breathtaking terraces** in teak surrounded by the nature. The ideal place to read a book in peace or to organize incredible parties with friends. An amazing terrace with private pool, overlooking the Gulf of Trieste, gives an unforgettable 180° view from the Castle of Duino to the Slovenian and Croatian coasts.

Enchanting teak terraces where nature meets luxury and serenity