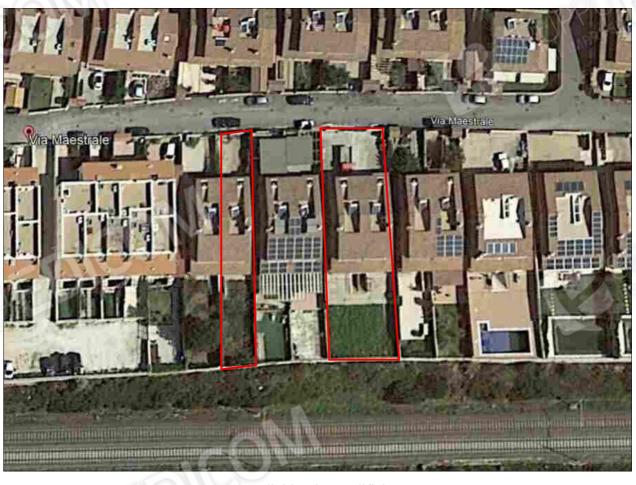

## COMUNE DI CIVITAVECCHIA VIA DEL MAESTRALE, 3

Localizzazione satellitare

Individuazione Edifici

Foto n° 1

Foto n° 2

Foto n° 3

Foto n° 4

Foto n° 7