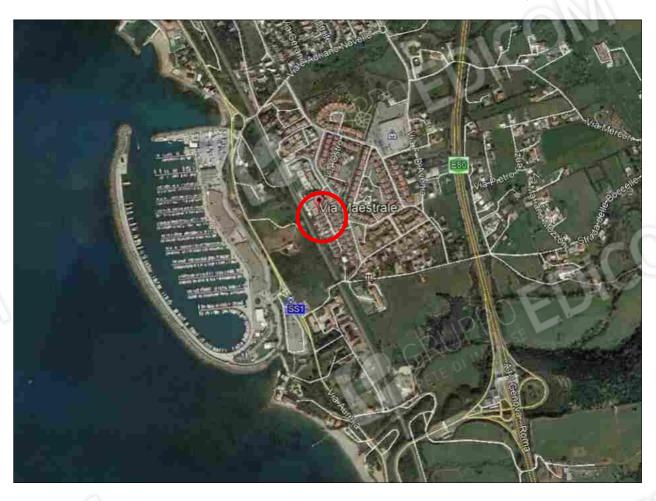

## COMUNE DI CIVITAVECCHIA VIA DEL MAESTRALE, 3

Localizzazione satellitare

Individuazione Edifici

Foto n° 1

Foto n° 2

Foto n° 3

Foto n° 4

Foto n° 7